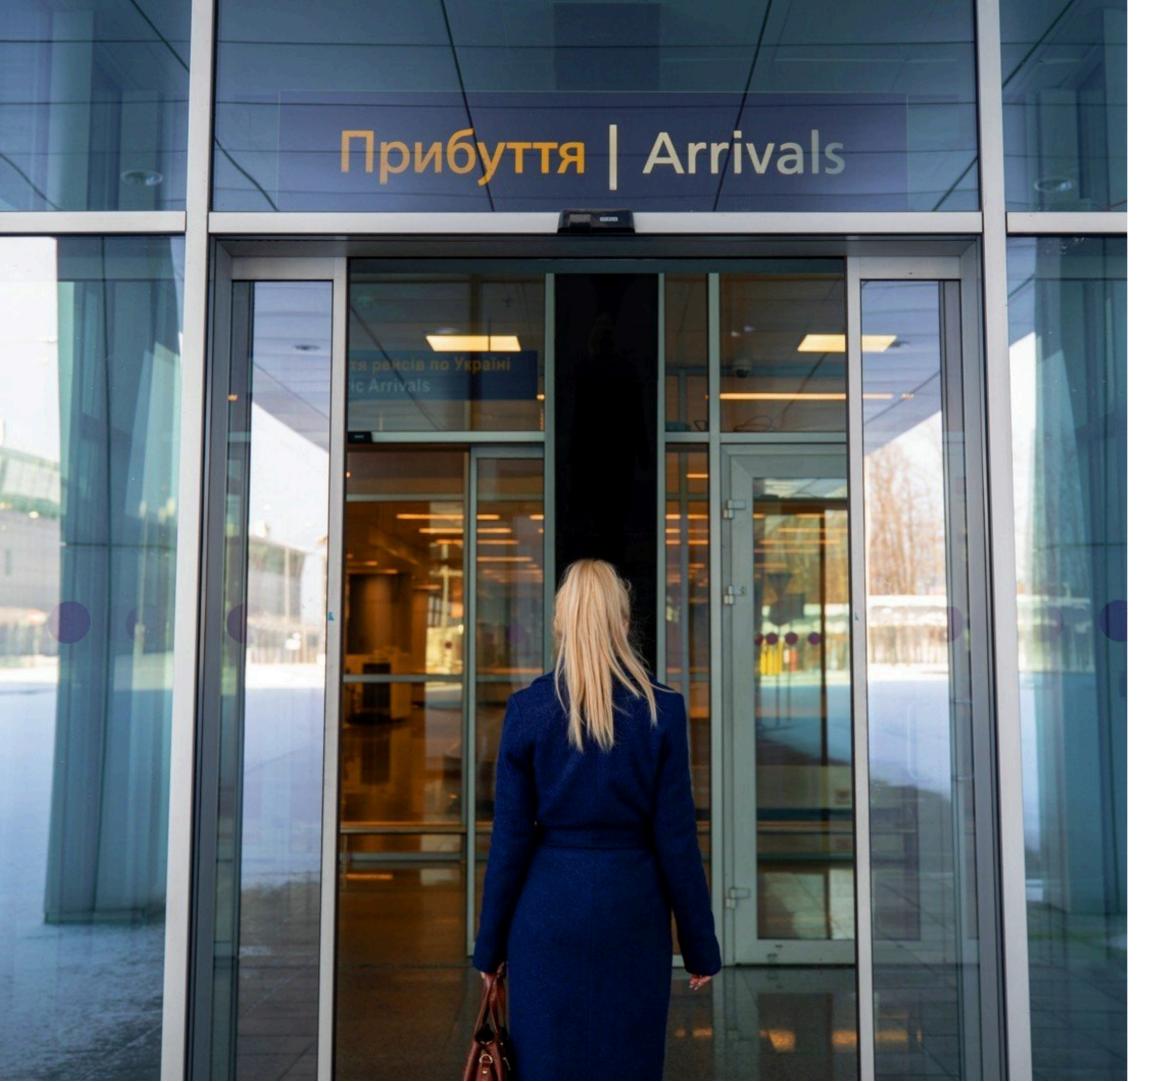

SOCIAL STORY

Arrival by domestic flights

– entering the covered

parking

I am getting off the bus and entering the Terminal D

I'm on the first floor of the airport, if I have checked-in bags, I go to baggage claim area