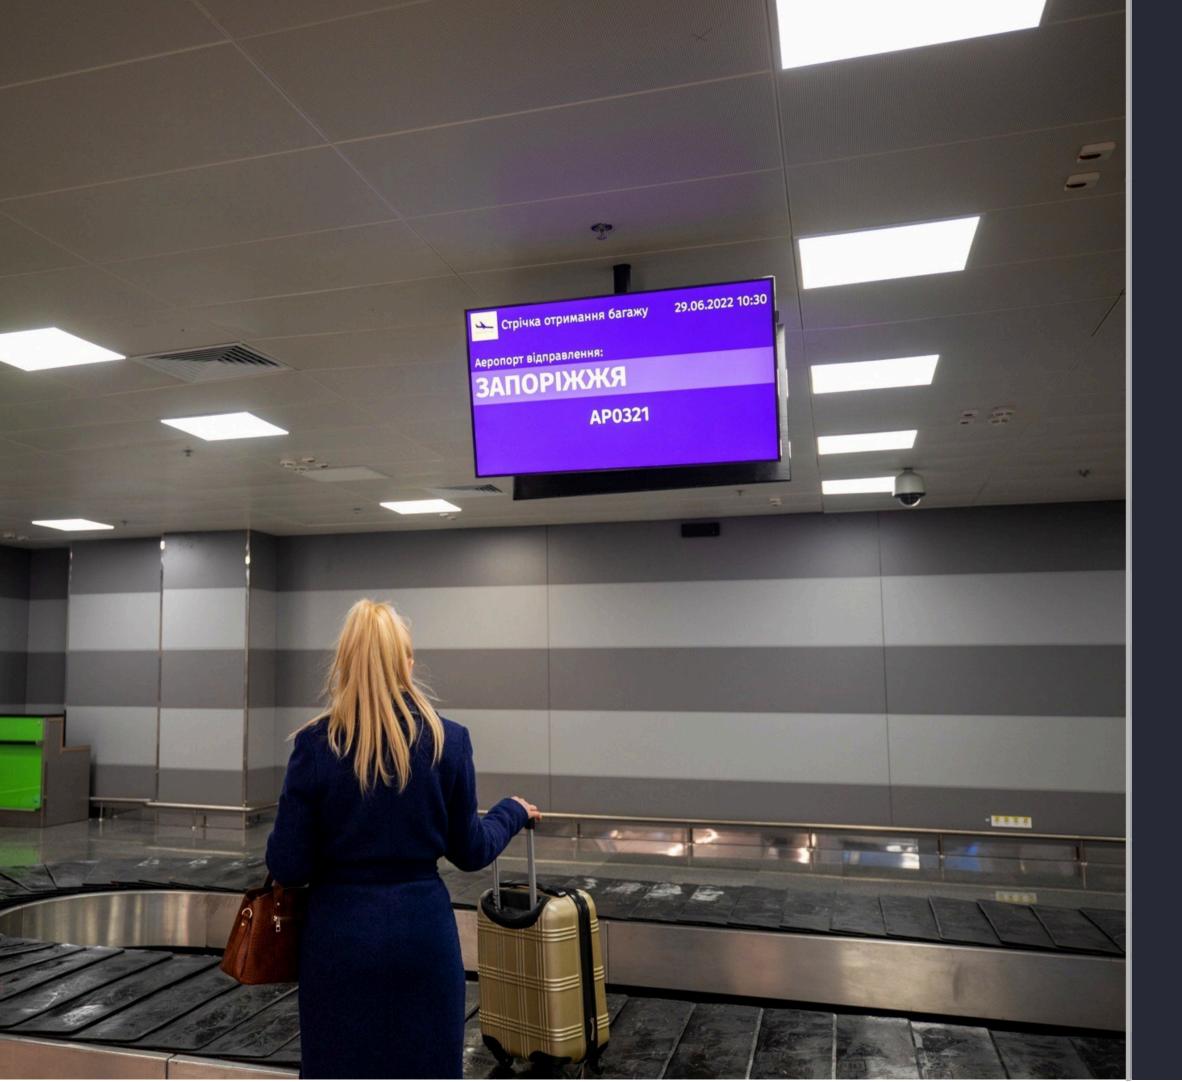

The name of my flight is on the information board

I am waiting for my baggage

I am picking up my baggage

I am leaving the baggage claim area (to the right)

I am entering the concurse

I am entering the lift and going up to the second floor