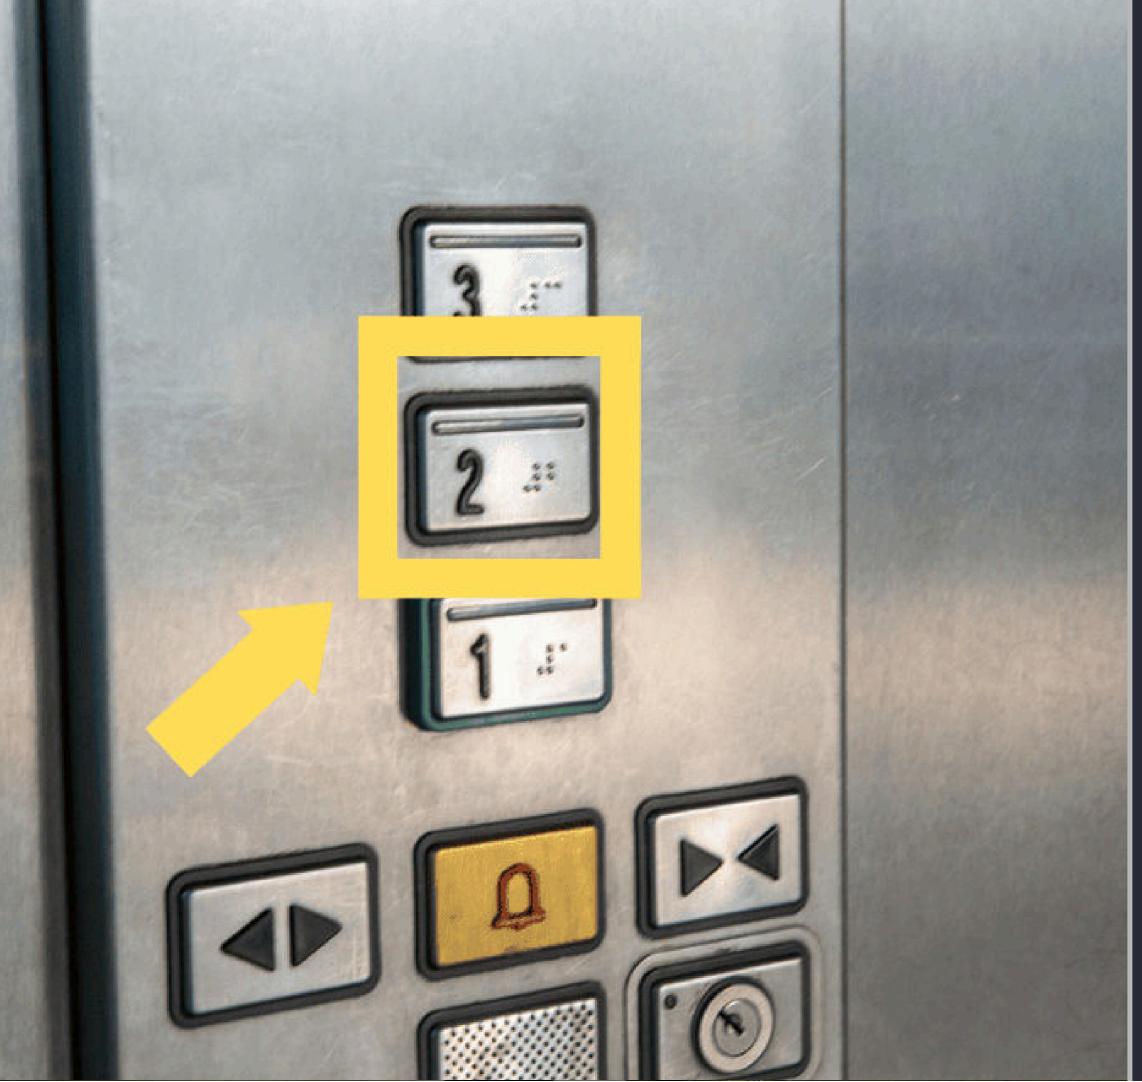

The name of my flight is on the information board

I am waiting for my baggage

I am picking up my baggage

I am leaving the baggage claim area (to the right)

I am entering the concurse

I am entering the lift and going up to the second floor