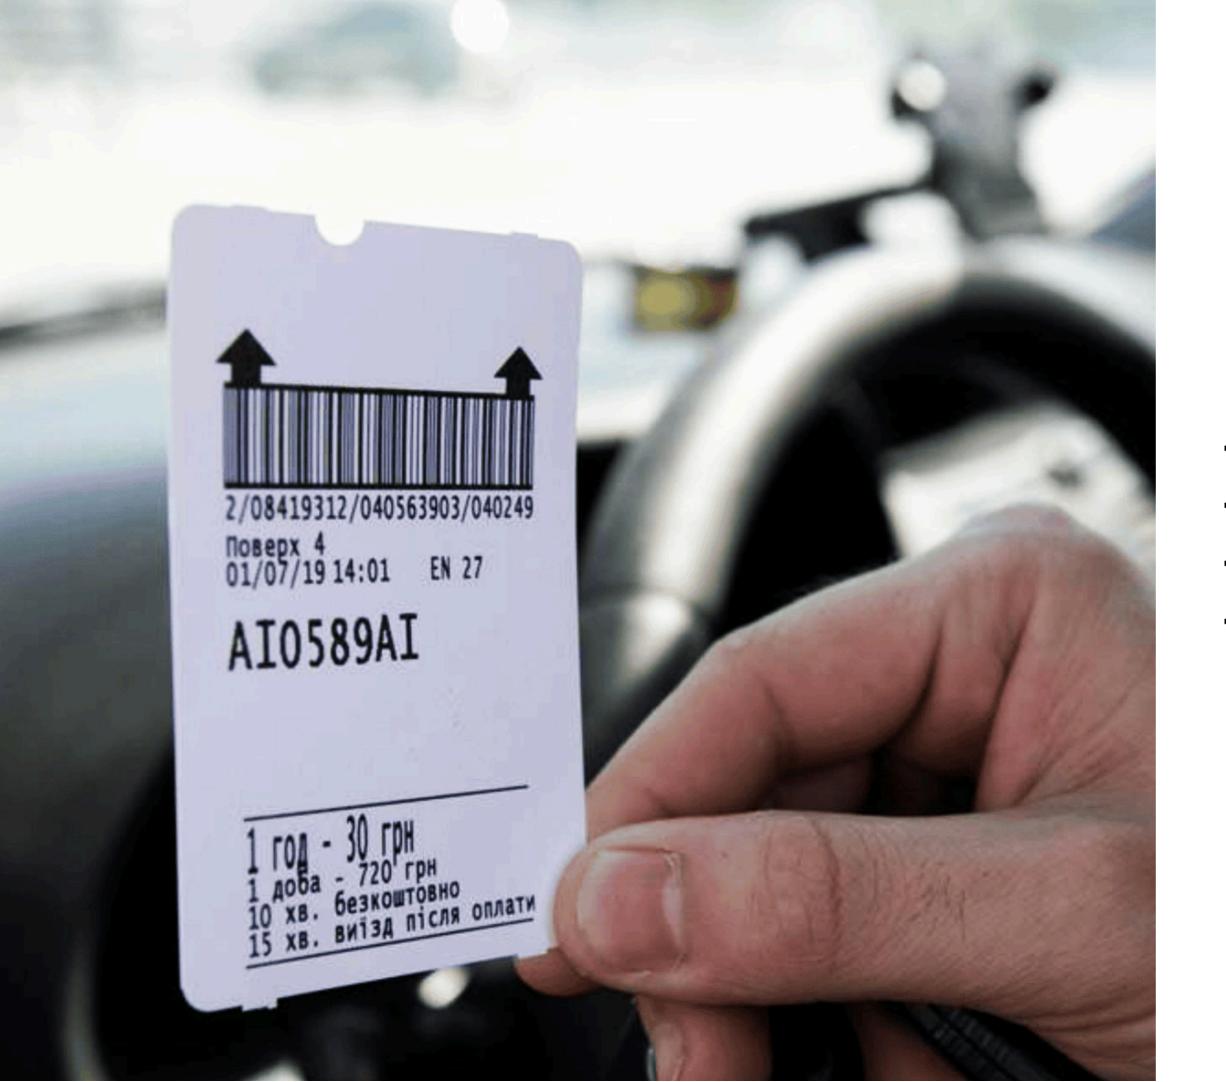

I am on the third level of the car parking

If I come in my car, I pay the parking fee in the parking meter with the ticket I was issued at the beginning of the parking