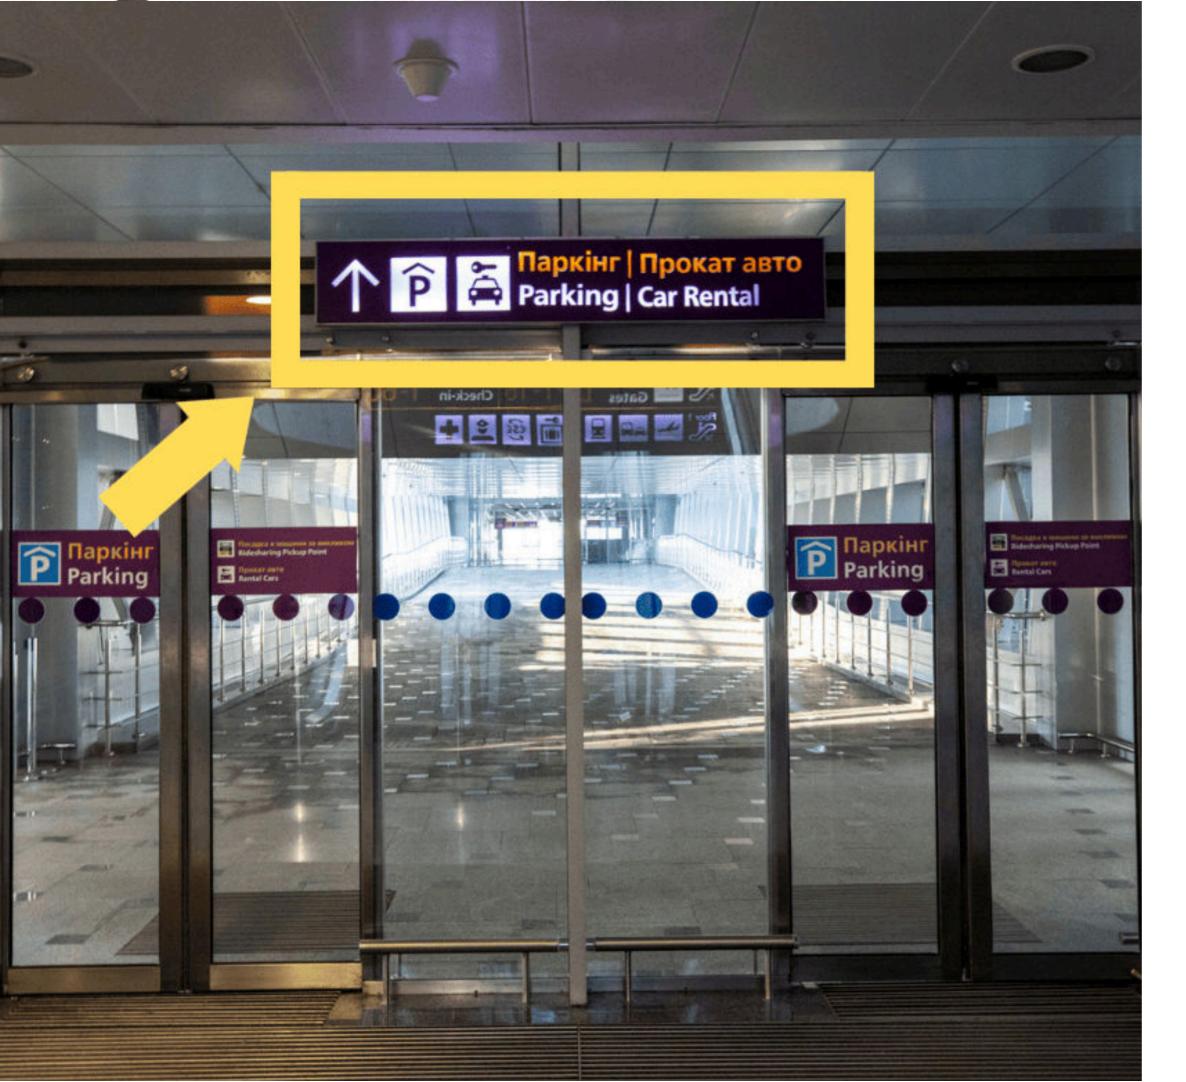

I am on the third level of the car parking

If I come in my car, I pay the parking fee in the parking meter with the ticket I was issued at the beginning of the parking

## I am taking my car or call a taxi