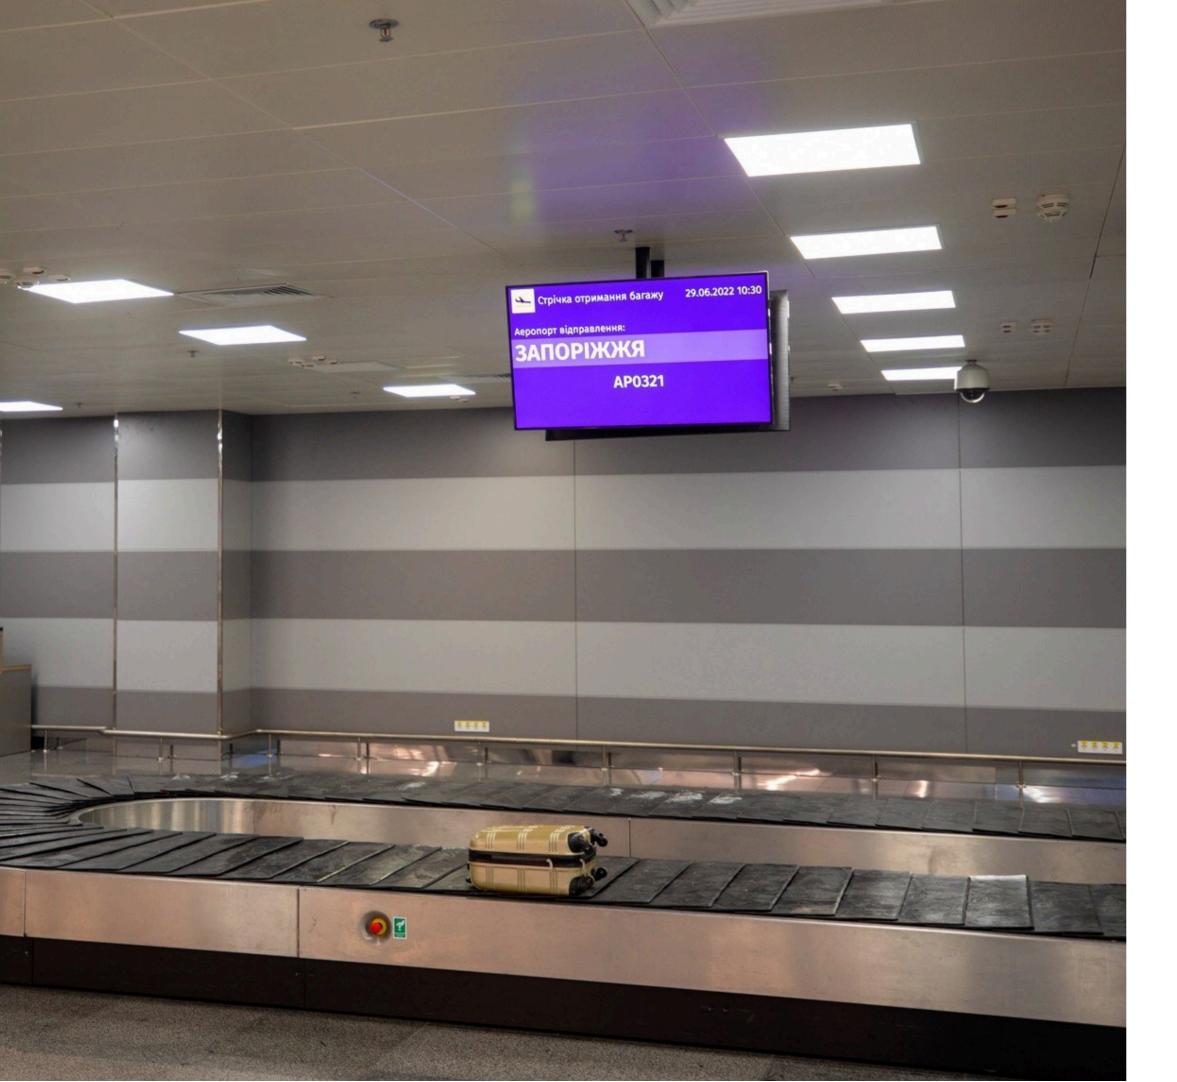

The name of my flight is on the information board

I am waiting for my baggage

I am picking up my baggage

I am leaving the baggage claim area (to the right)

I am entering the concurse

I am entering the lift and going up to the second floor