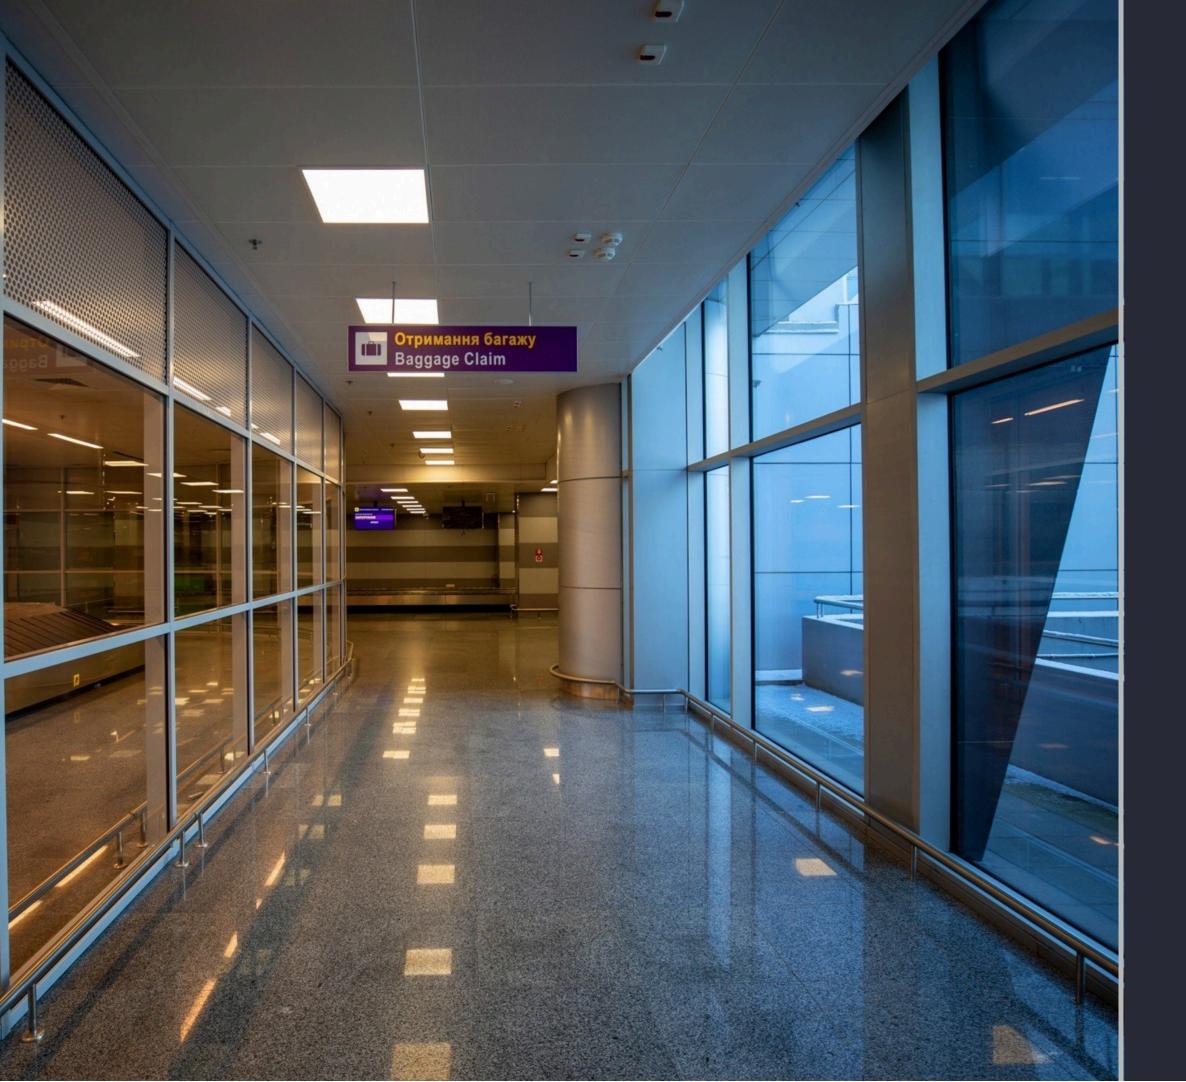

SOCIAL STORY

Arrival by domestic flights

– entering the covered

parking

I am getting off the bus and entering the Terminal D

I'm on the first floor of the airport, if I have checked-in bags, I go to baggage claim area

The name of my flight is on the information board

I am waiting for my baggage

I am picking up my baggage

I am leaving the baggage claim area (to the right)

I am entering the concurse

I am entering the lift and going up to the second floor