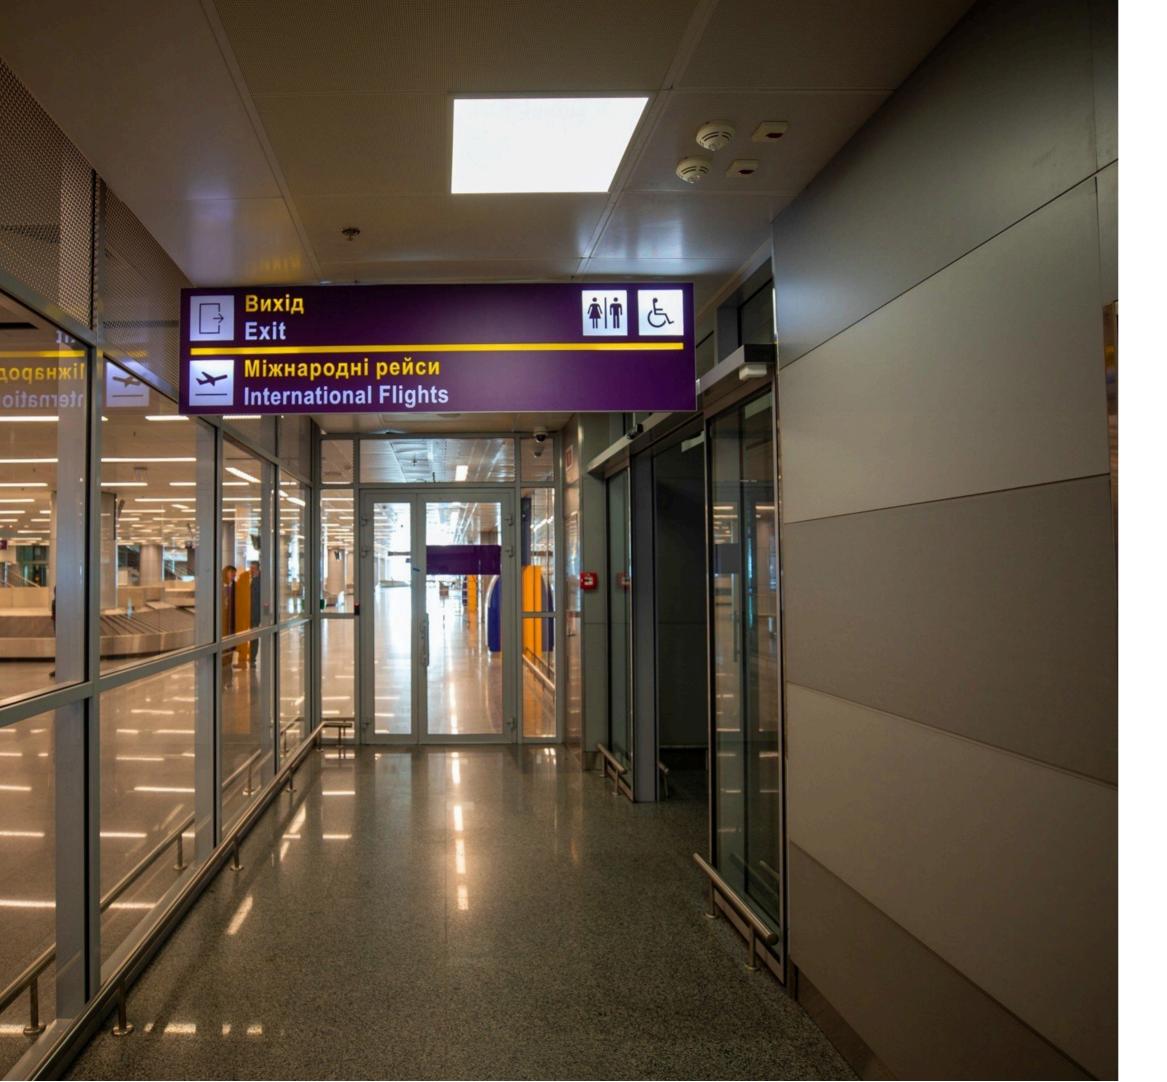

The name of my flight is on the information board

I am waiting for my baggage

I am picking up my baggage

I am leaving the baggage claim area (to the right)

I am entering the concurse

I am entering the lift and going up to the second floor