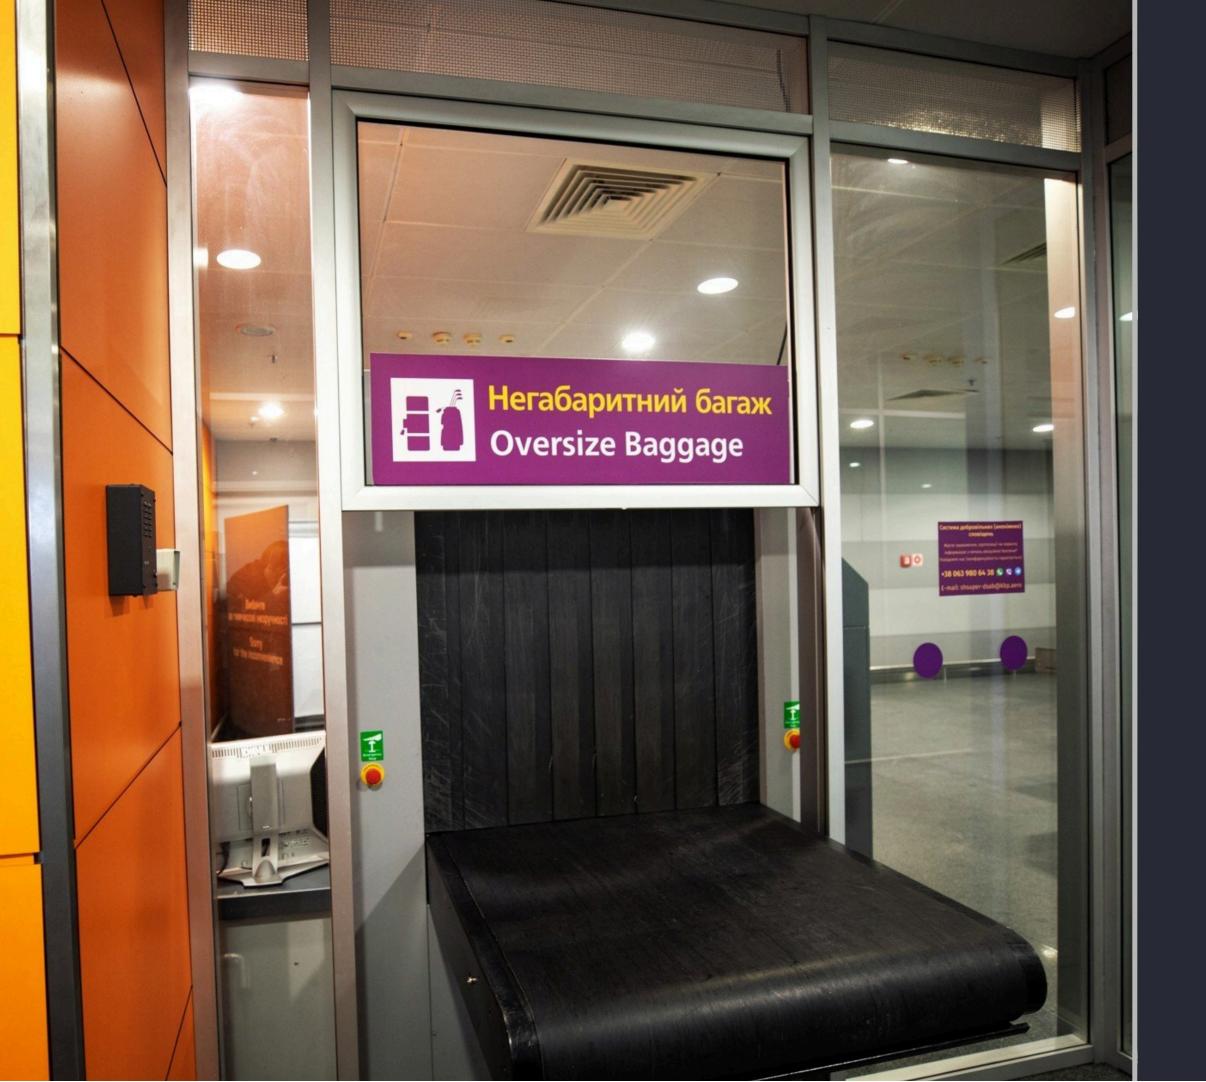

## I am showing the receipt at the check-in desk

I am given a luggage tag with information about my baggage

I am looking for the sign "oversized baggage" and I am going there with my baggage

I am putting my baggage on the belt

It is checked and loaded into the plane

The belt is high, so if I need help with my baggage, I have to ask for it in advance

I am going on board as a passenger and I am flying to my destination

I am taking my baggage there