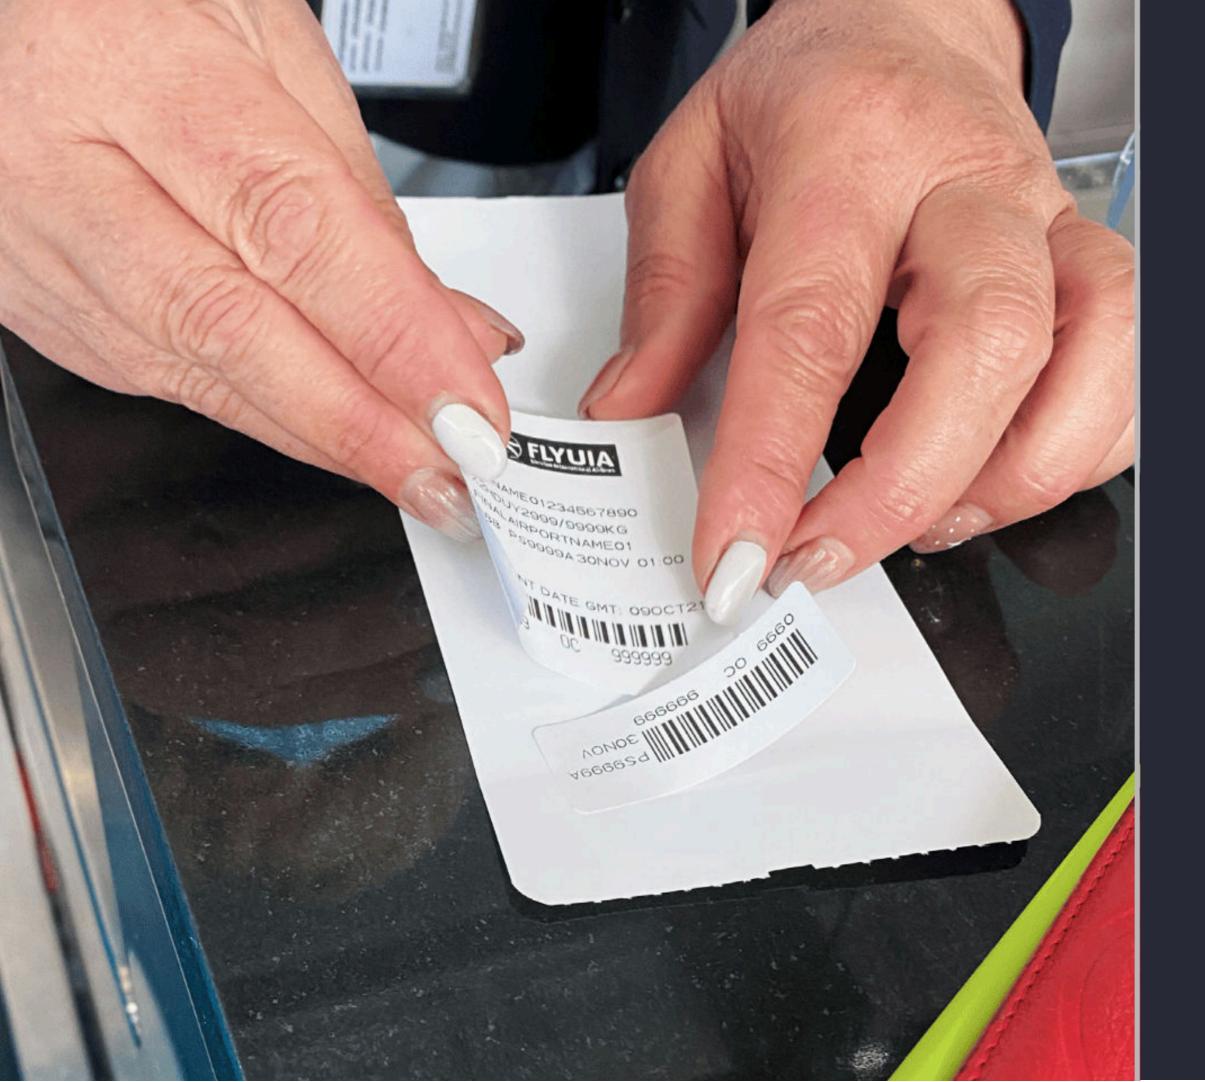

## I am showing the receipt at the check-in desk

I am given a luggage tag with information about my baggage

I am looking for the sign "oversized baggage" and I am going there with my baggage

I am putting my baggage on the belt