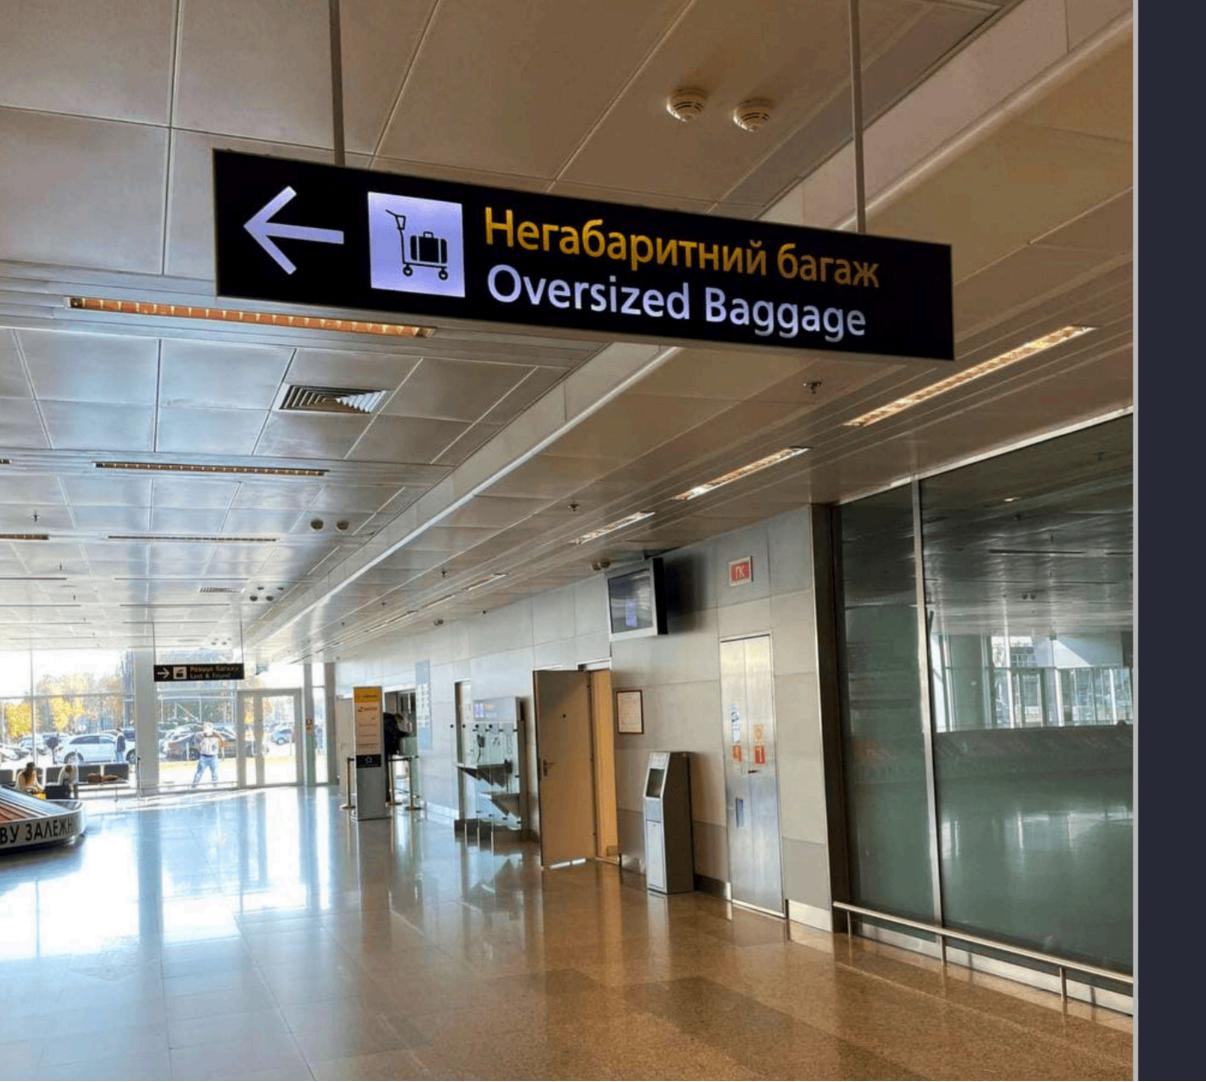

If I have to get my oversized baggage in the arrival area of Boryspil airport

I am looking for navigation signs

In the baggage reclaimed area I see a sign "oversized baggage"

I am going there and I am picking my luggage up