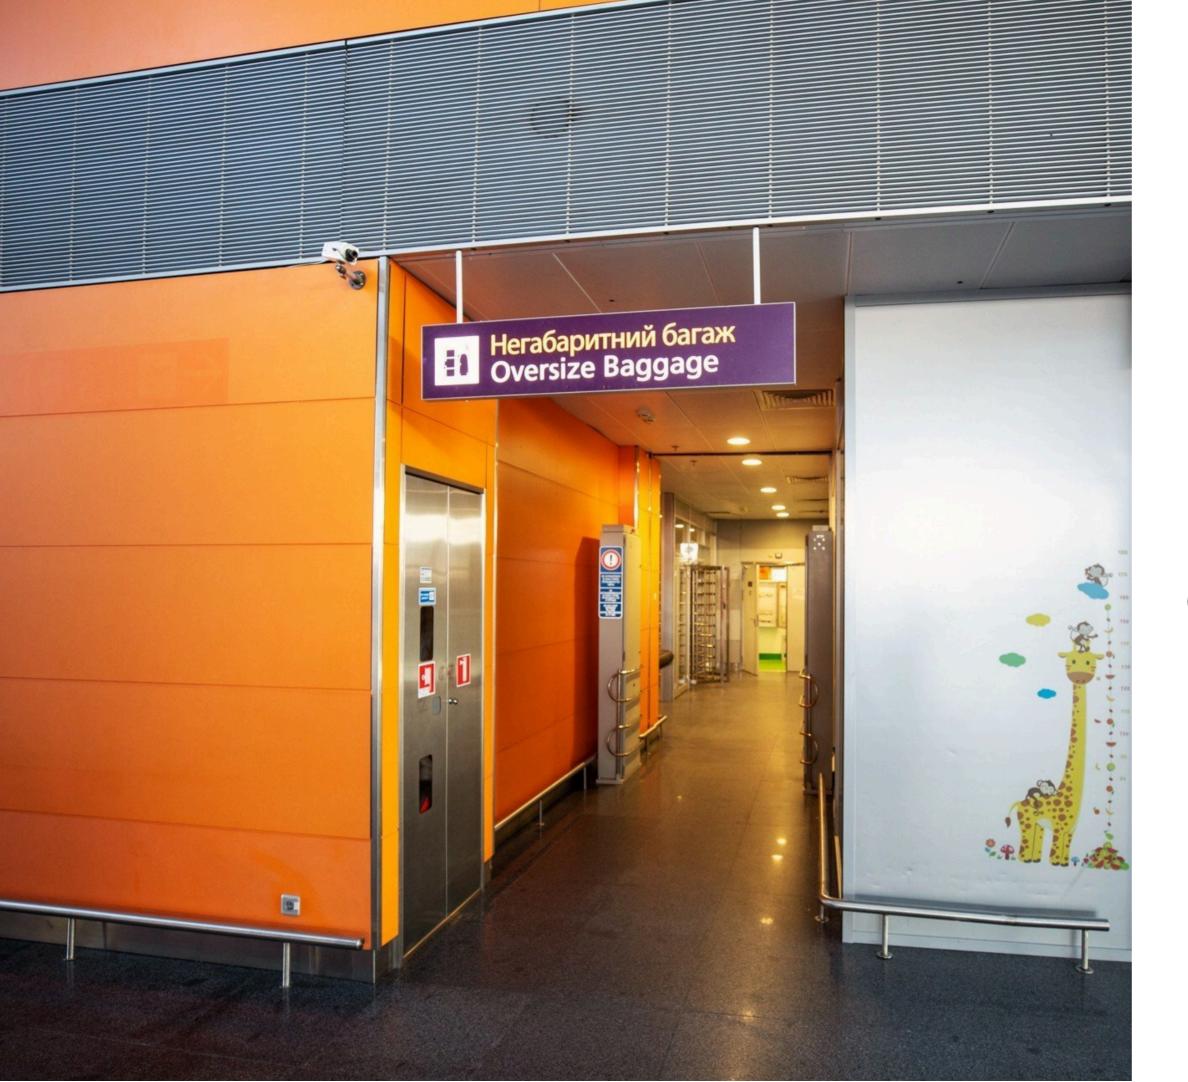

If I have to get my oversized baggage in the arrival area of Boryspil airport

I am looking for navigation signs

In the baggage reclaimed area I see a sign "oversized baggage"

I am going there and I am picking my luggage up