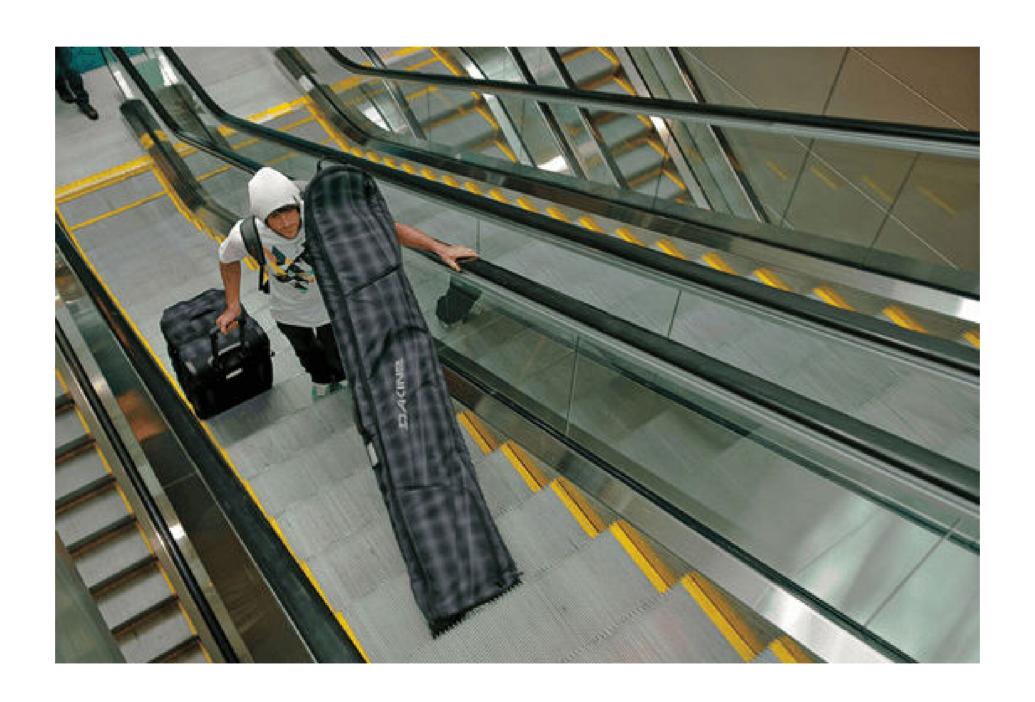

SOCIAL STORY

Oversized baggage checking in and checking out

Oversized baggage is baggage that is larger and heavier than the standard baggage for your trip, for example skis, snowboards, bicycles, or large cargo

It is checked and loaded into the plane

The belt is high, so if I need help with my baggage, I have to ask for it in advance

I am going on board as a passenger and I am flying to my destination

I am taking my baggage there