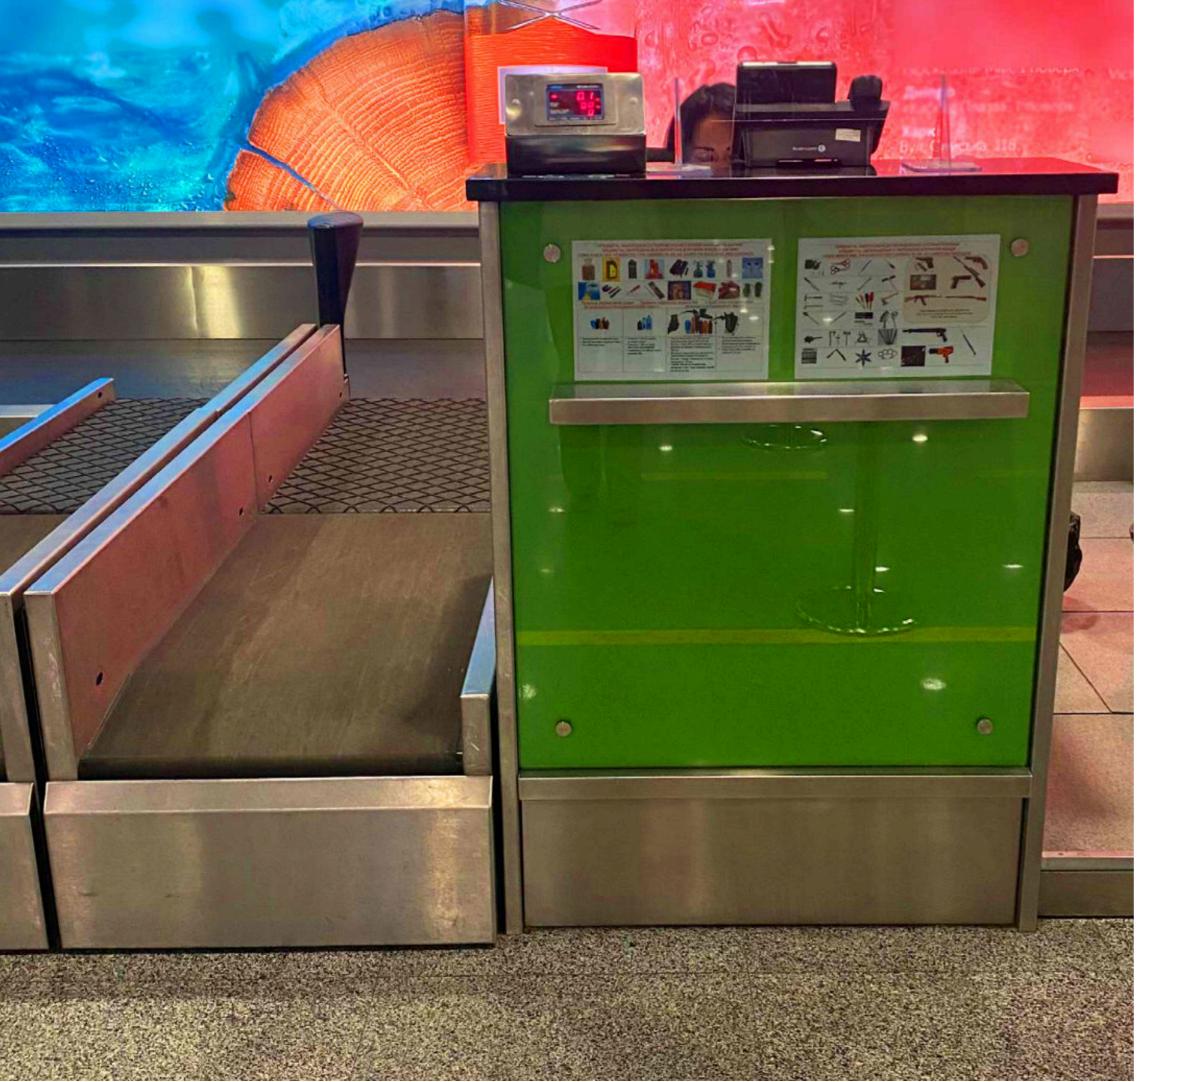

If I have to get my oversized baggage in the arrival area of Boryspil airport

I am looking for navigation signs

In the baggage reclaimed area I see a sign "oversized baggage"

I am going there and I am picking my luggage up