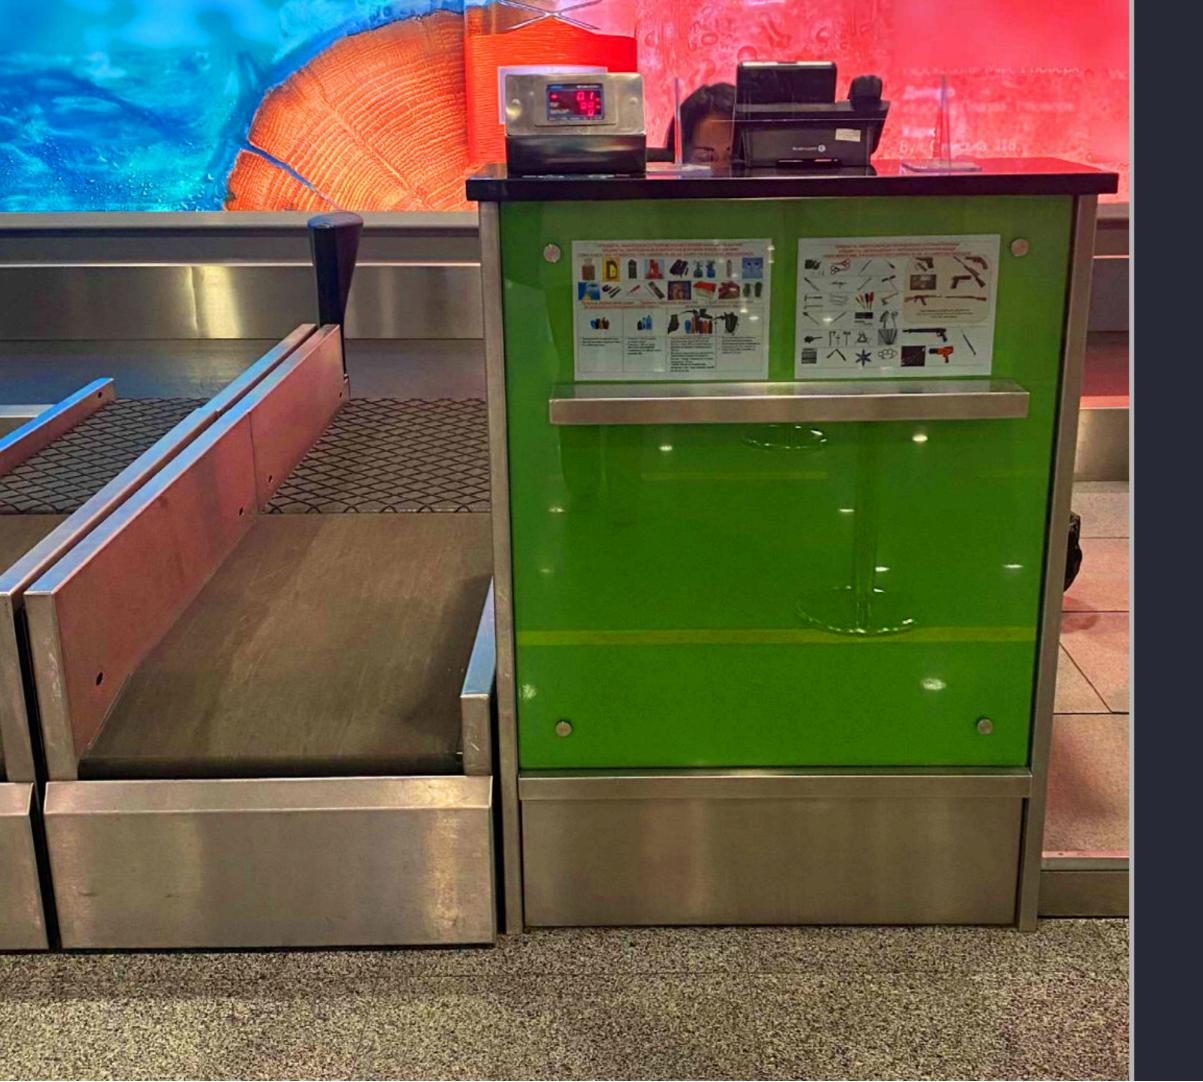

## I am showing the receipt at the check-in desk

I am given a luggage tag with information about my baggage

I am looking for the sign "oversized baggage" and I am going there with my baggage

I am putting my baggage on the belt

It is checked and loaded into the plane

The belt is high, so if I need help with my baggage, I have to ask for it in advance

I am going on board as a passenger and I am flying to my destination

I am taking my baggage there