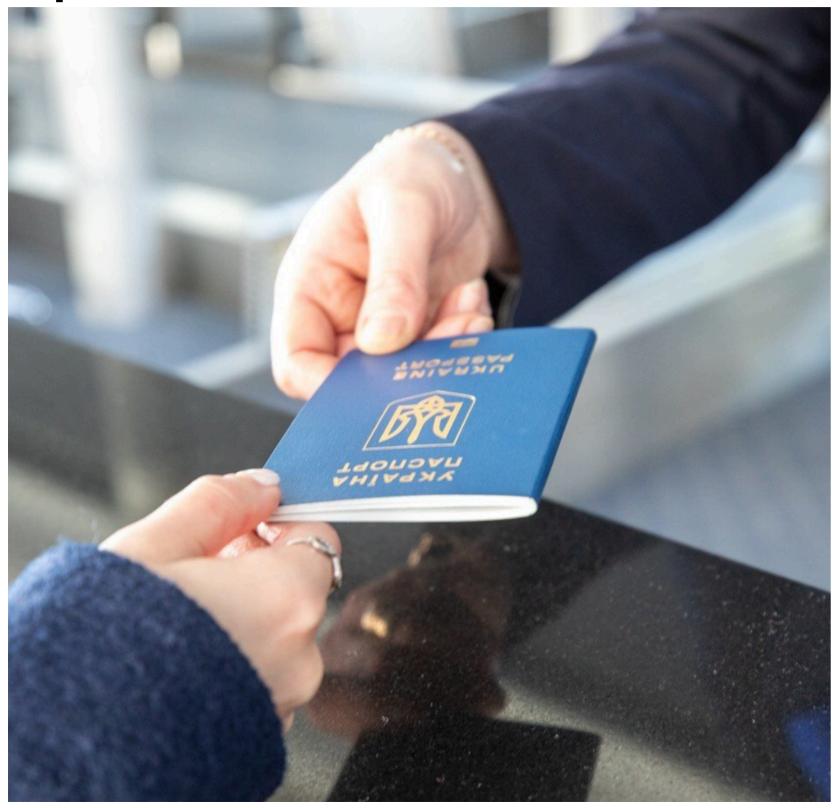

### I am giving my passport or showing it in the Dija app to the airline representative