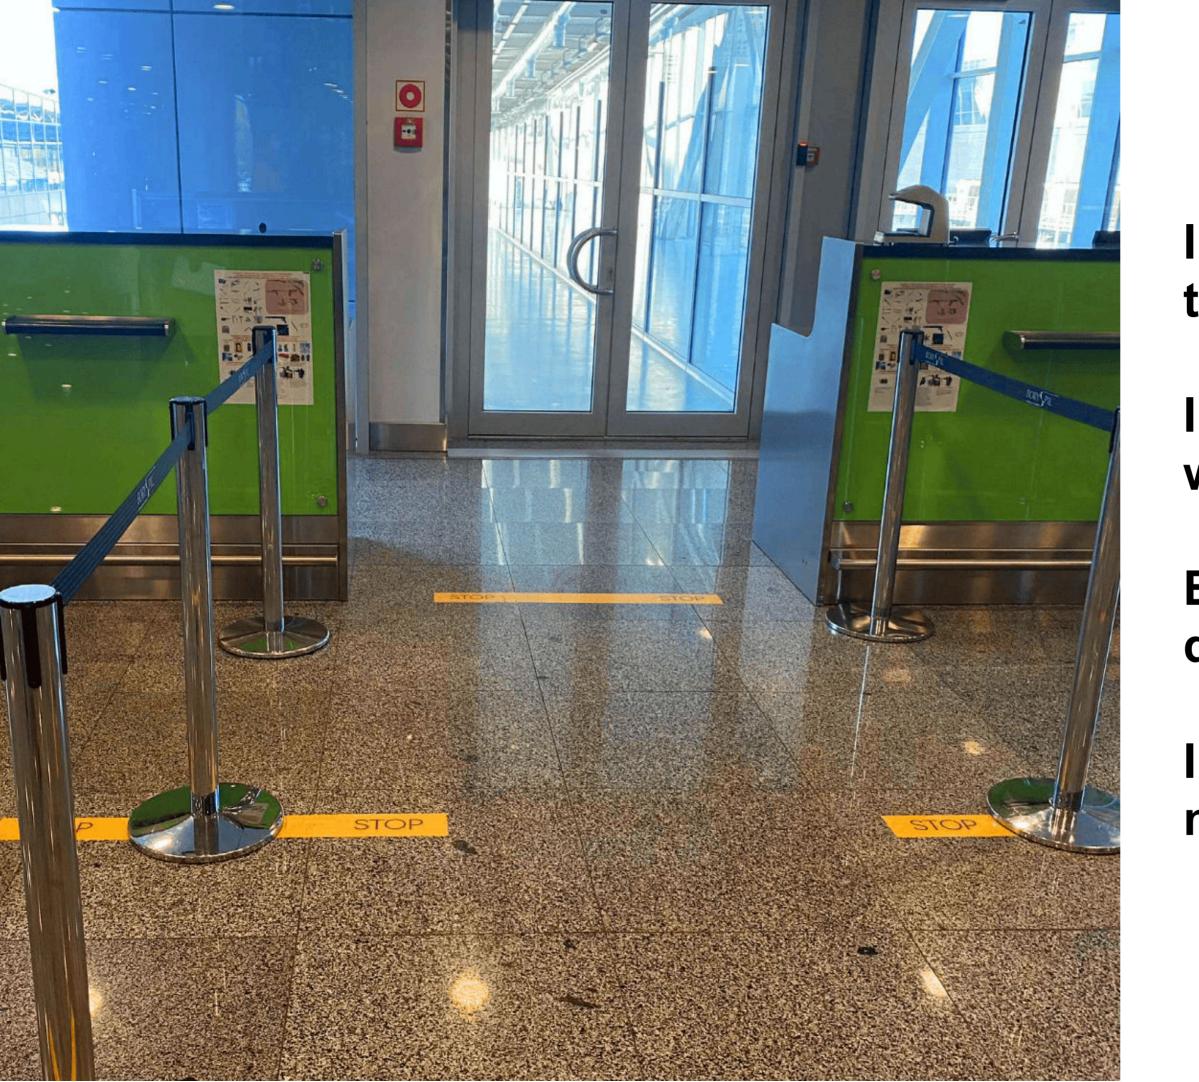

### I am going inside

### I am going to aviation security control

### I am wayfinding by signs

I am entering the aviation security control area