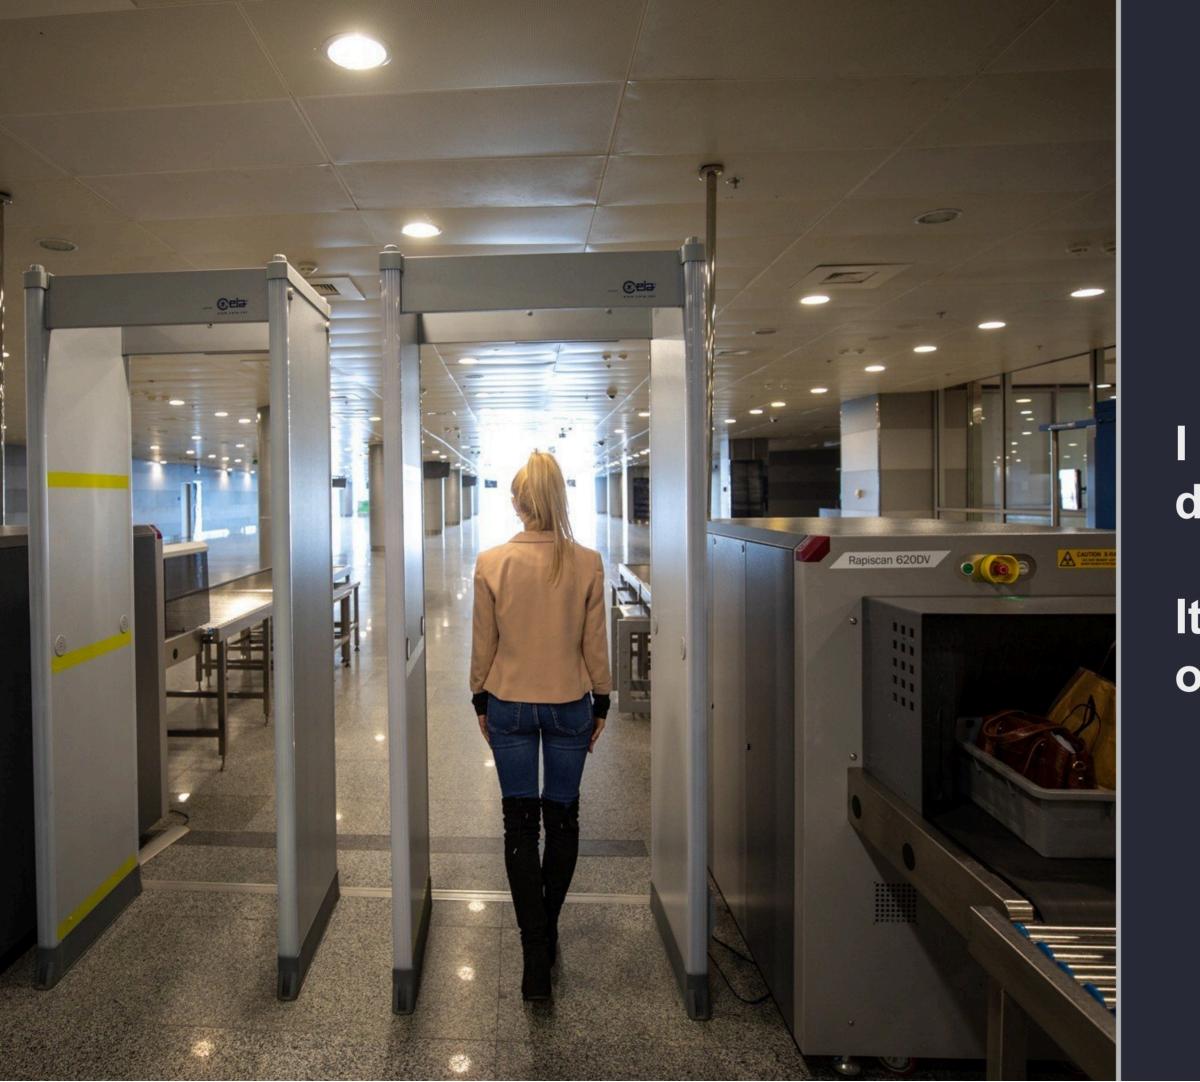

### I am going to aviation security control

### I am wayfinding by signs

I am entering the aviation security control area