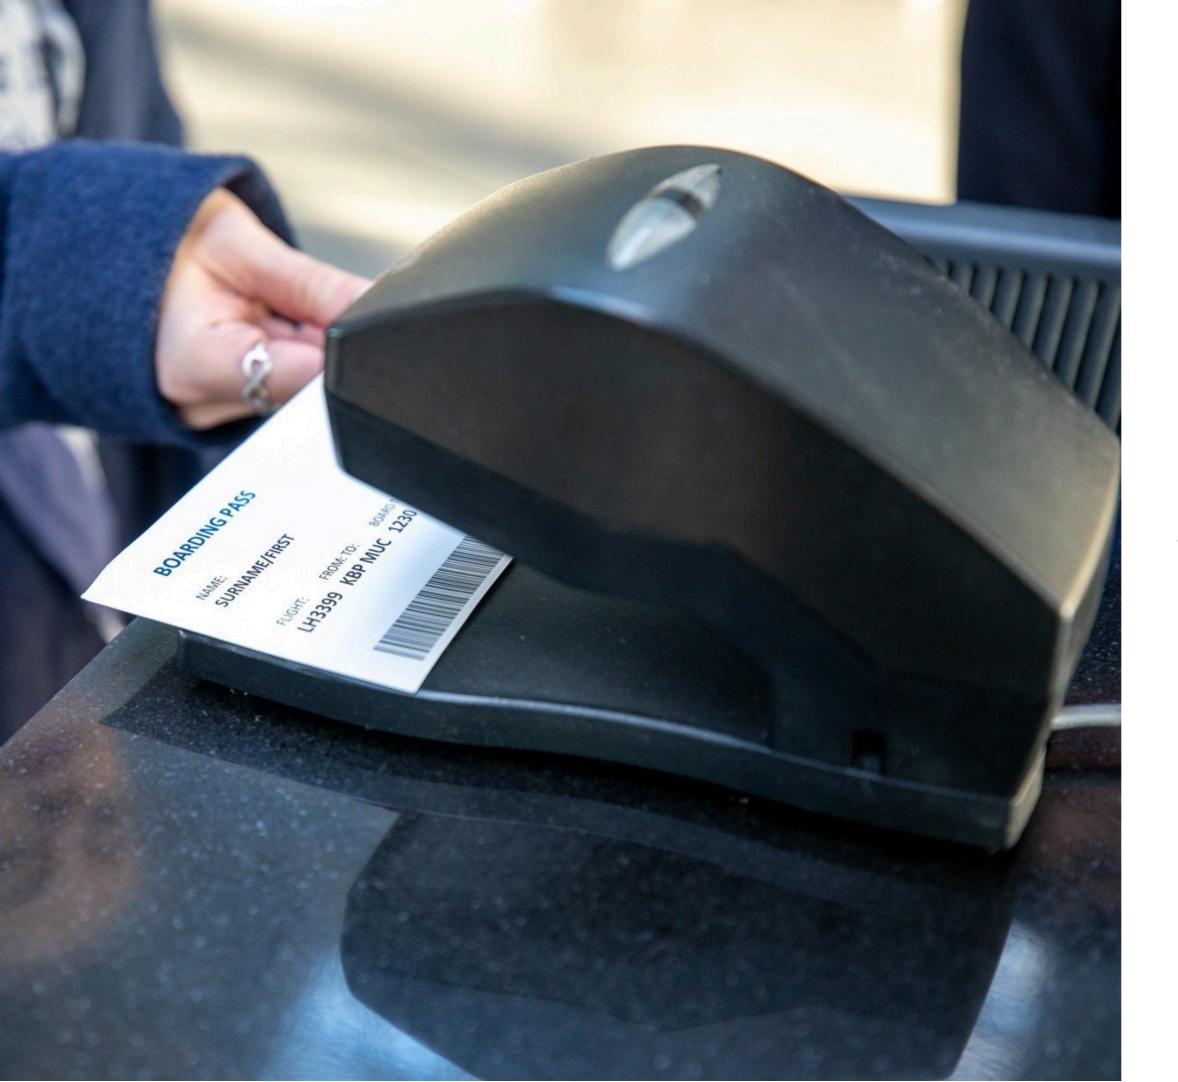

### I am coming to the check-in desk for my flight and waiting for my turn

#### I am near the check-in counter