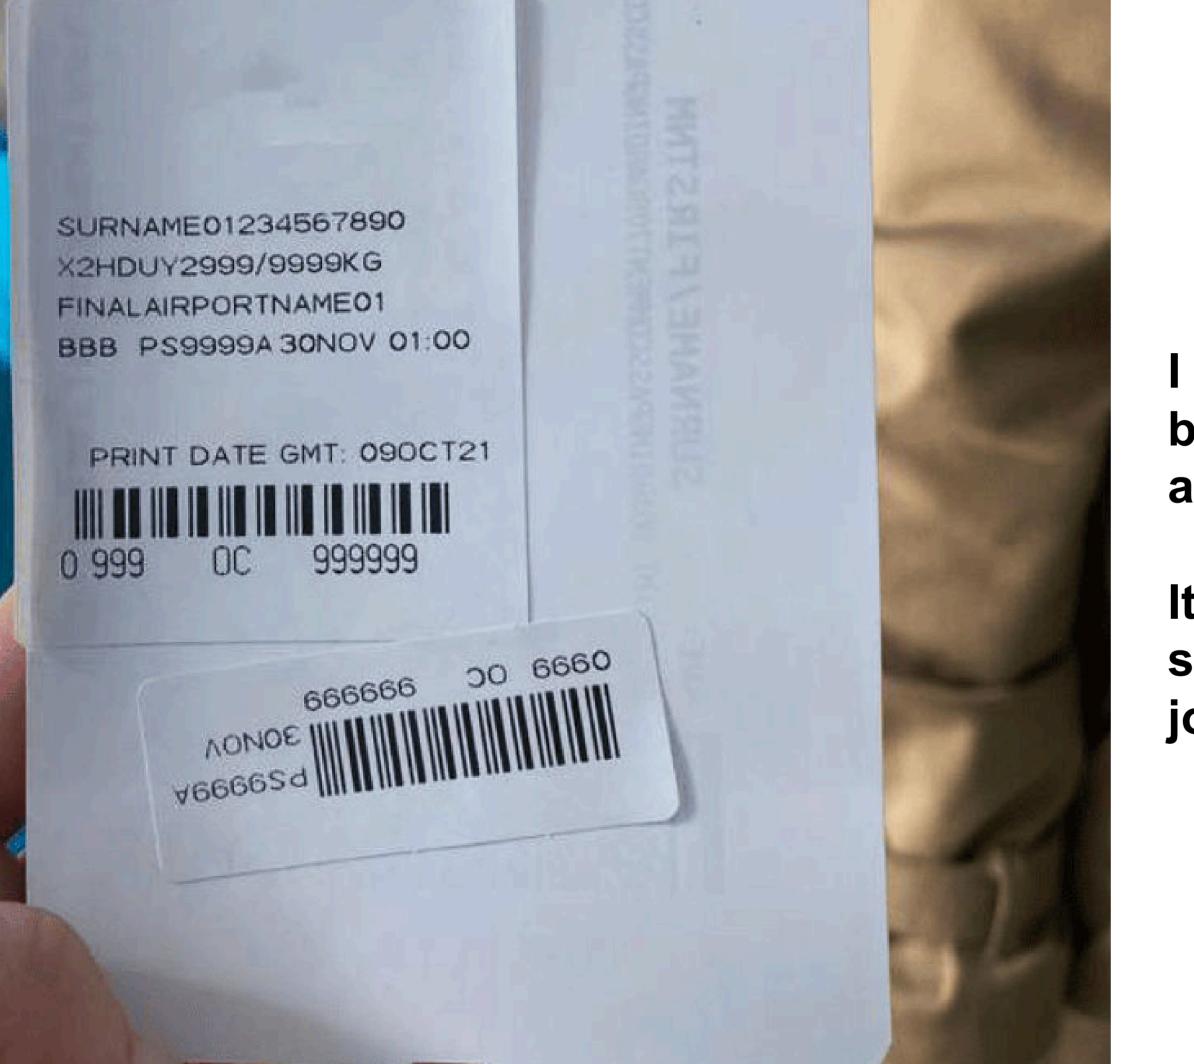

## I receive stickers with a barcode and information about my baggage

It is important to keep these stickers till the end of the journey