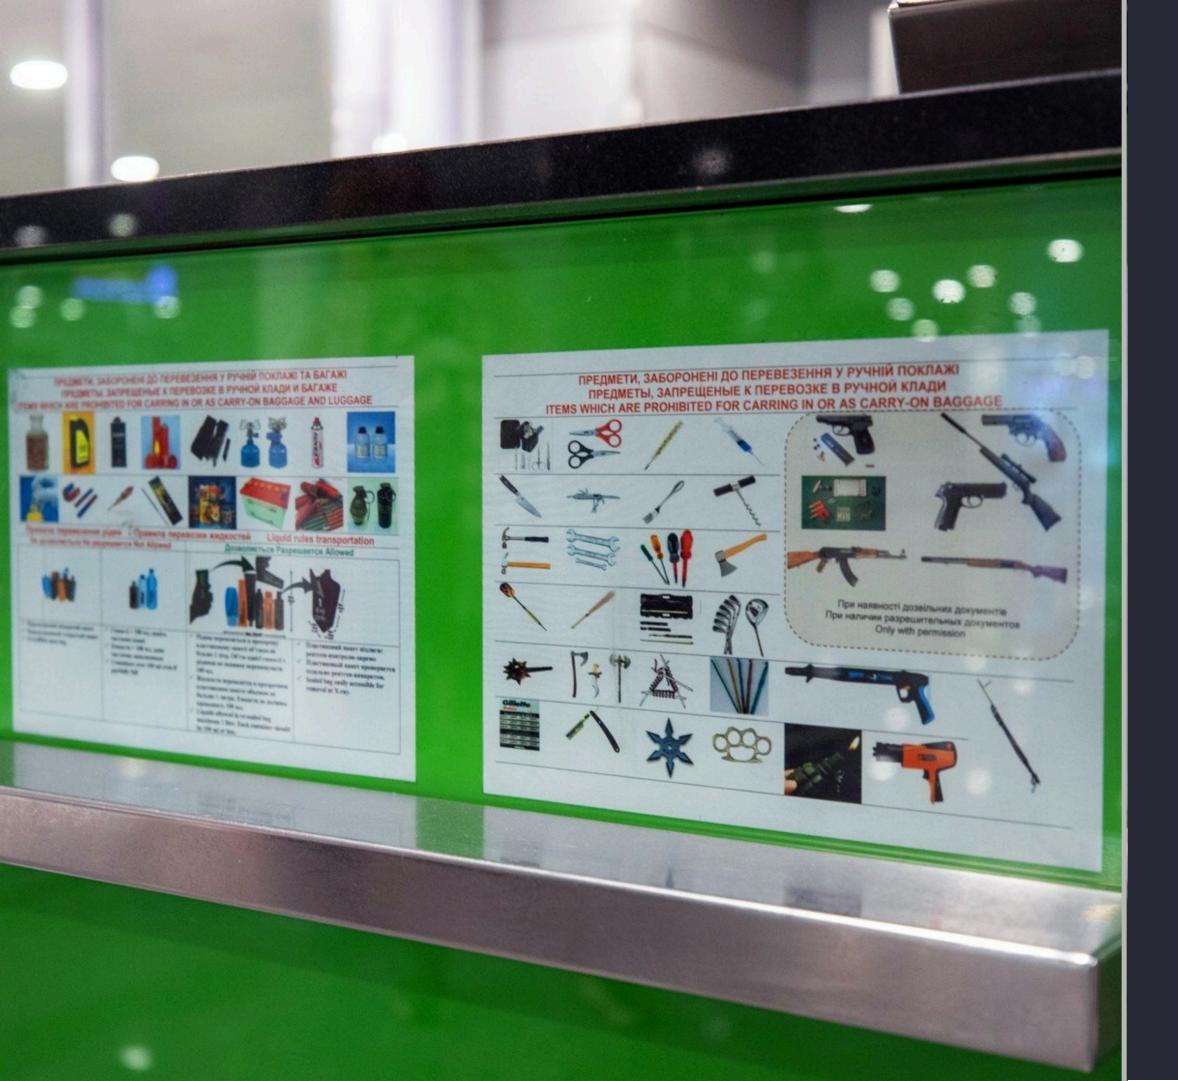

### I am going to aviation security control

### I am wayfinding by signs

I am entering the aviation security control area

#### I am ready to show my passport or its electronic copy in the Dija app and a boarding pass

### I am showing my passport to an aviation security officer or its scan at the Dija app