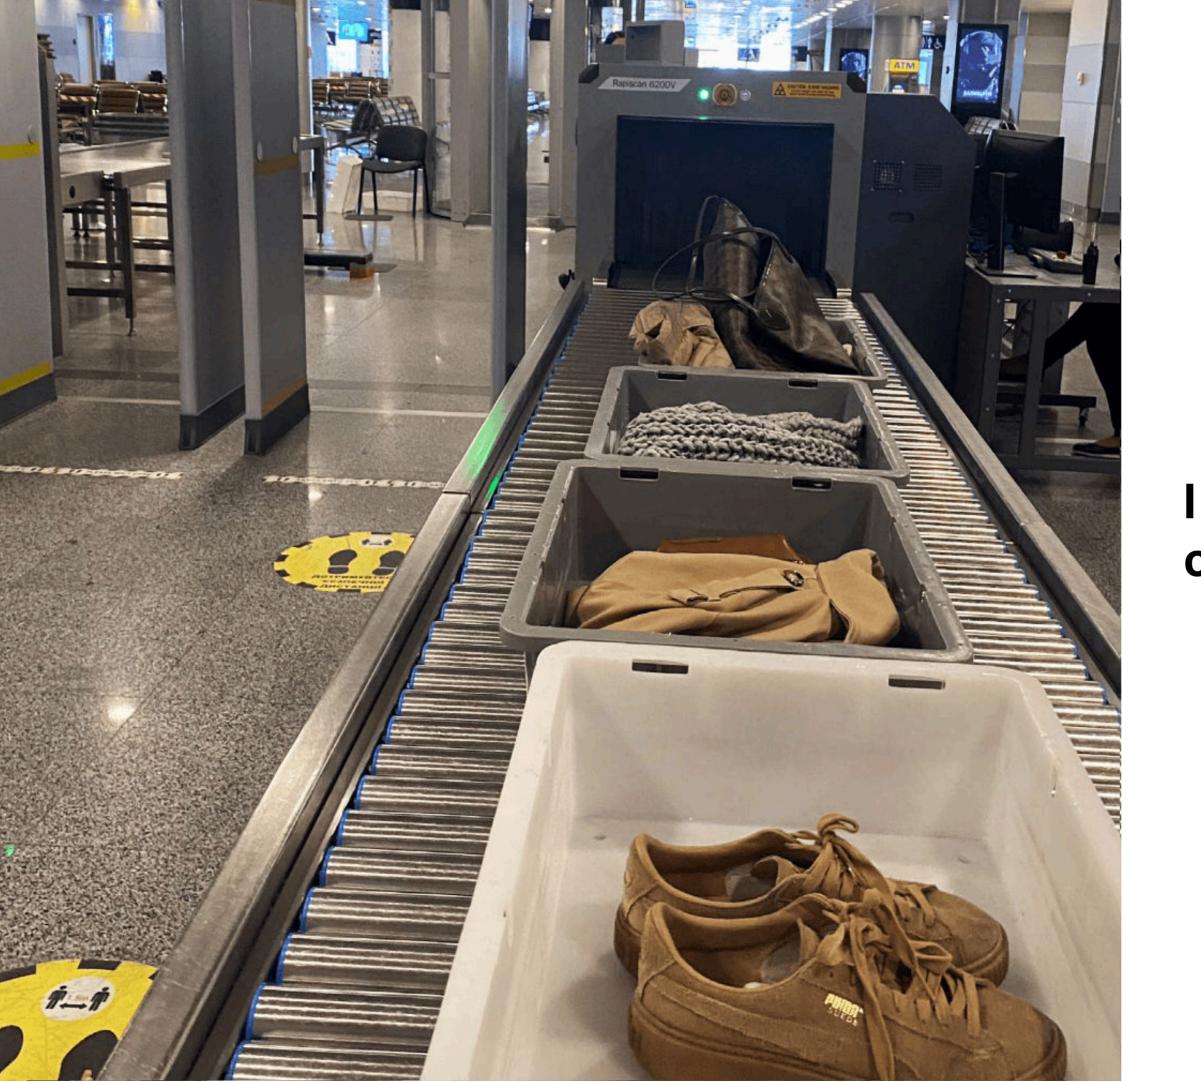

tering the aviation security control area

#### I am ready to show my passport or its electronic copy in the Dija app and a boarding pass







### I am showing my passport to an aviation security officer or its scan at the Dija app











### My boarding pass is scanned by special devices





### They are checking for prohibited items here

### The full list of prohibited items is available <u>here</u>





#### I am putting my outerwear, hand luggage, electronic devices into containers

I will take them back after screening





#### All electronic devices must be placed in separate containers

### I will take them back after screening

### If I am asked to take off my footwear, I will take it off and put shoe covers on















### I am putting my footwear into a container





### I am putting the containers on the belt





## I am walking through a metal detector

It may beep if I have metal objects





### Aviation security staff can do the screening with a special device or manually

### This is a standard procedure

I am calm





### I am taking my things back

| ~             | Departures   | 1 of 2 |       |  | 08.10.2021 | 15: | 50             |           |
|---------------|--------------|--------|-------|--|------------|-----|----------------|-----------|
| Time          | Destination  | F      | light |  | Remark     | Fet | Time           | Gate      |
| 18:00         | Odesa        | PS     | 0057  |  |            |     |                |           |
| 20:05         | Odesa        | PS     | 0053  |  |            |     | :00            | D17