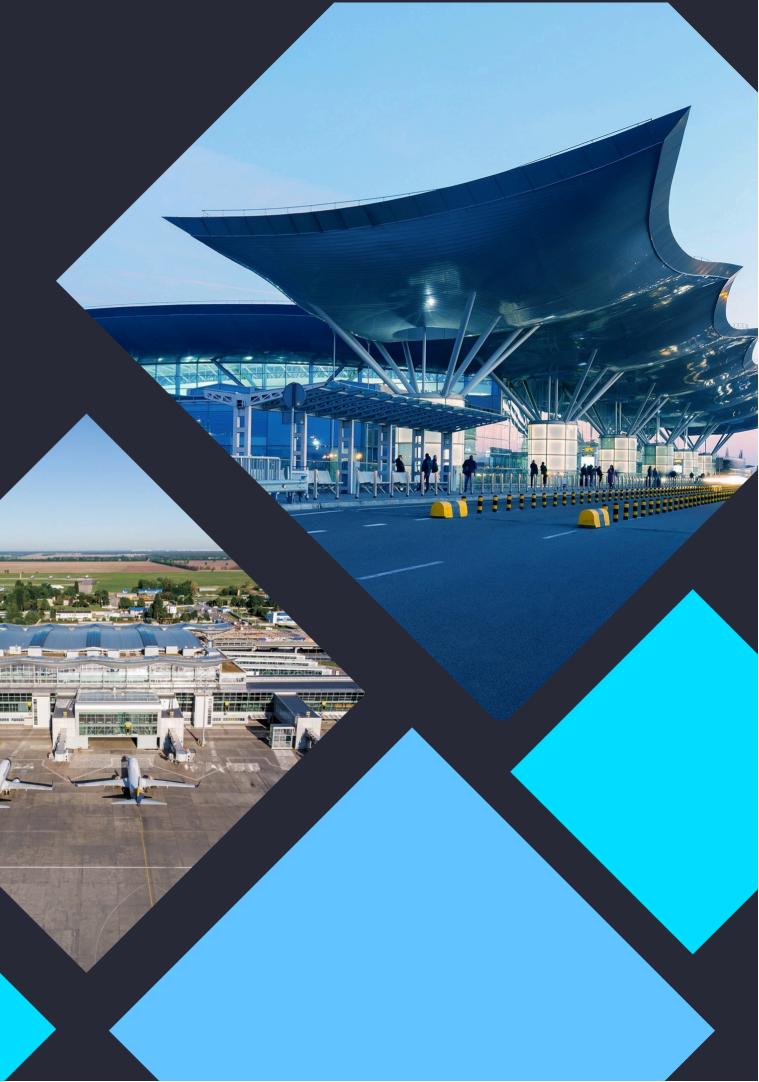

### Terminal D 3rd floor – Domestic Departure

### I have come to the third floor of the Terminal D