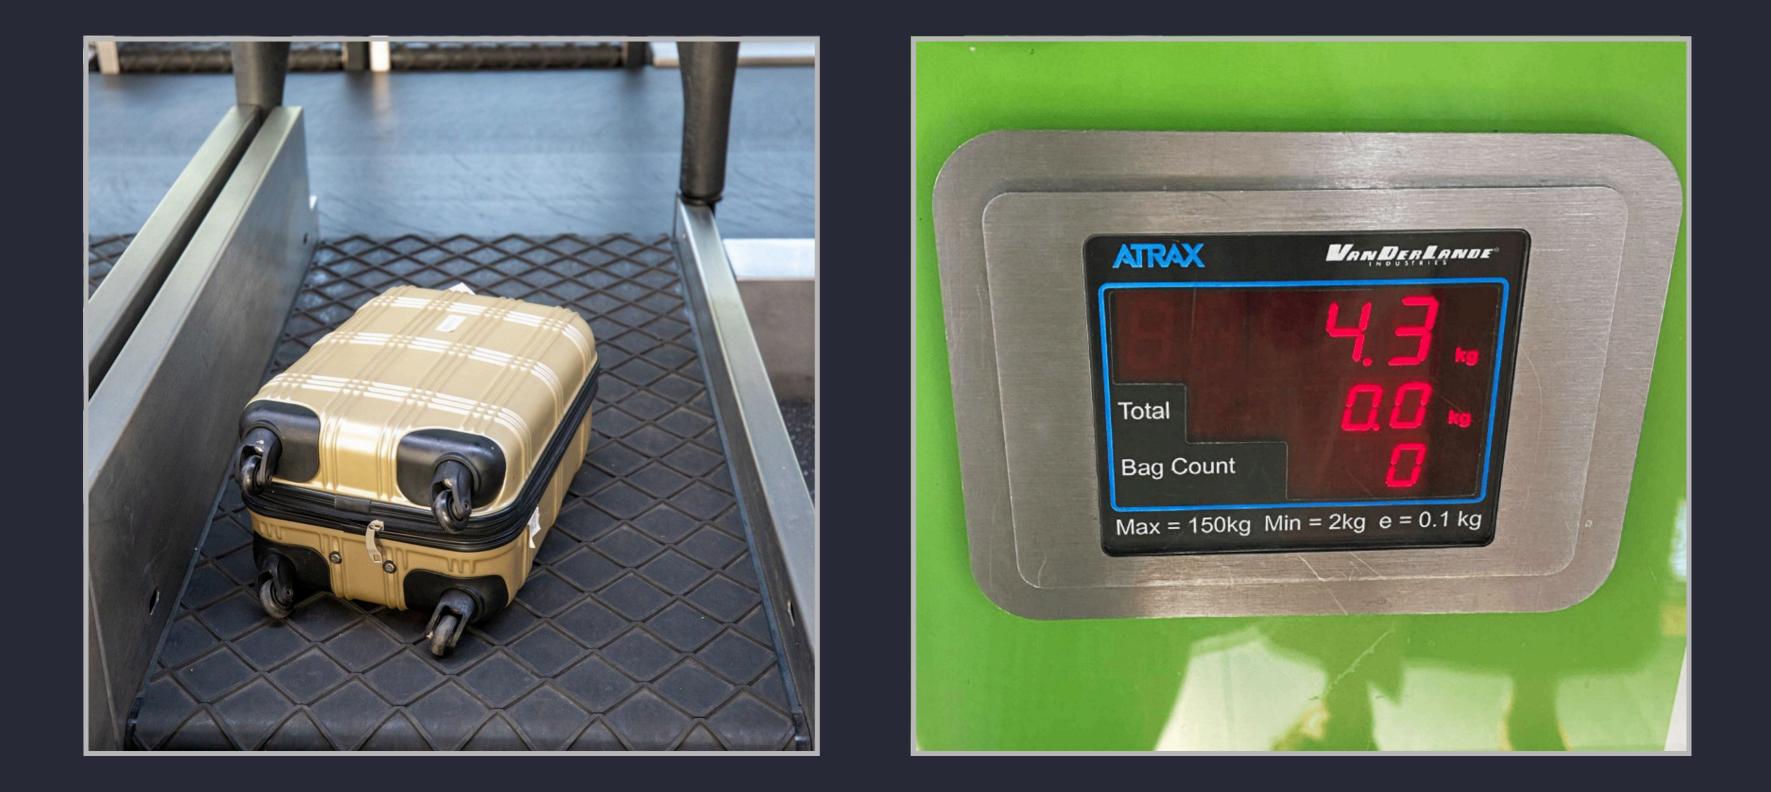

|



#### I am looking at the information board

I am finding my flight number and the number of the check-in desk for it





### I am coming to the check-in desk for my flight and waiting for my turn





#### I am near the check-in counter

### I say hello or use alternative communication cards if possible

### I am giving my passport or showing it in the Dija app to the airline representative







#### If I have luggage, I put it on a special belt, I can see its weight









### The airline official is attaching a luggage tag to my suitcase





### The luggage is moving along the belt

Later it will be loaded into the plane





## They are also attaching a tag to my hand luggage

#### I am given a boarding pass

#### There are the gate number, boarding and departure time there









## I receive stickers with a barcode and information about my baggage

It is important to keep these stickers till the end of the journey





### I am going to aviation security control

### I am wayfinding by signs

I am entering the aviation security control area

#### I am ready to show my passport or its electronic copy in the Dija app and a boarding pass







### I am showing my passport to an aviation security officer or its scan at the Dija app











###