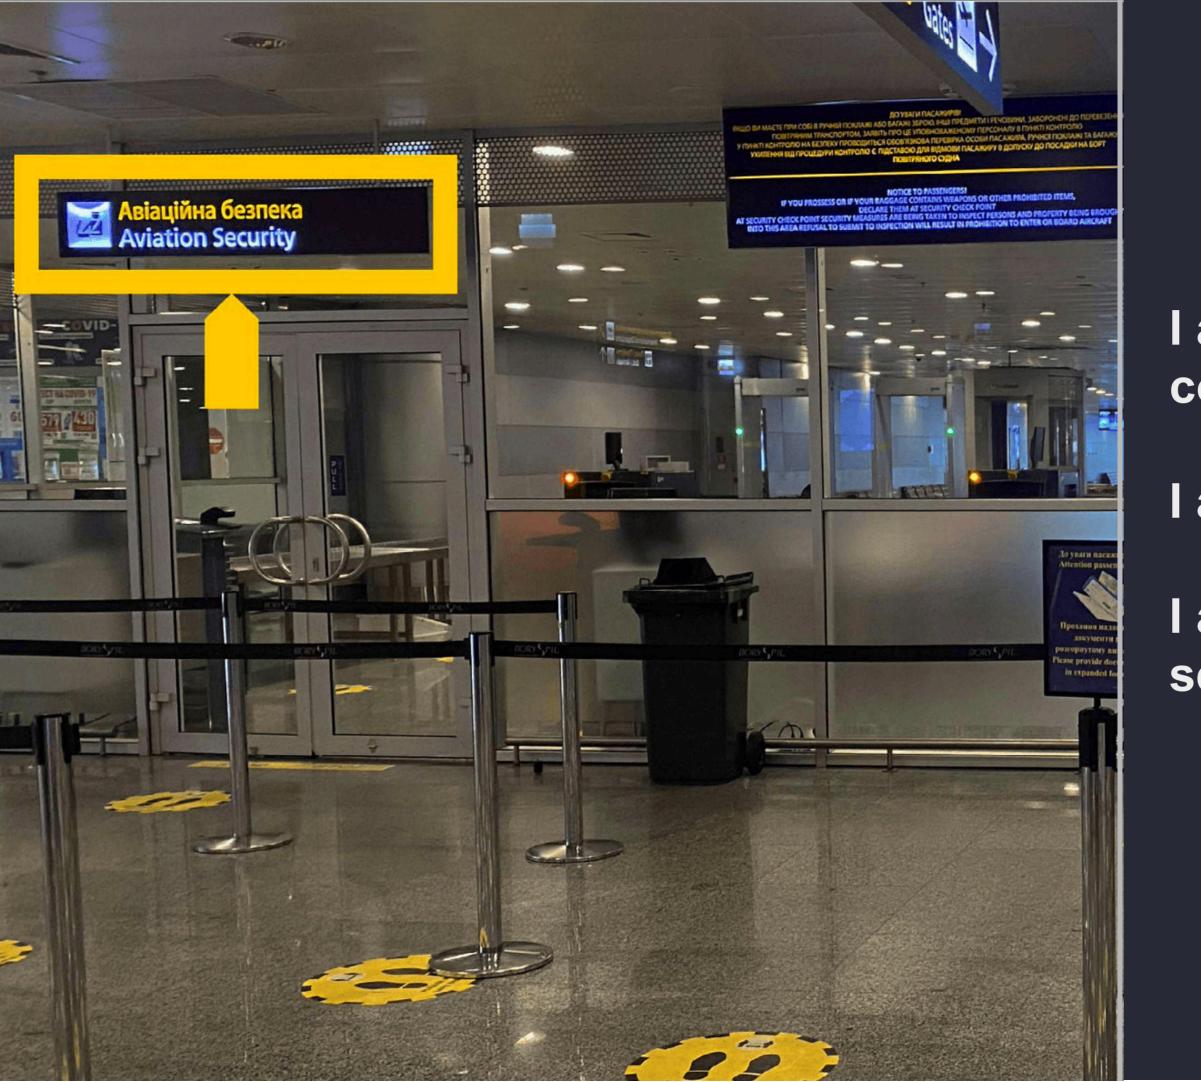

### I am going to aviation security control

### I am wayfinding by signs

I am entering the aviation security control area