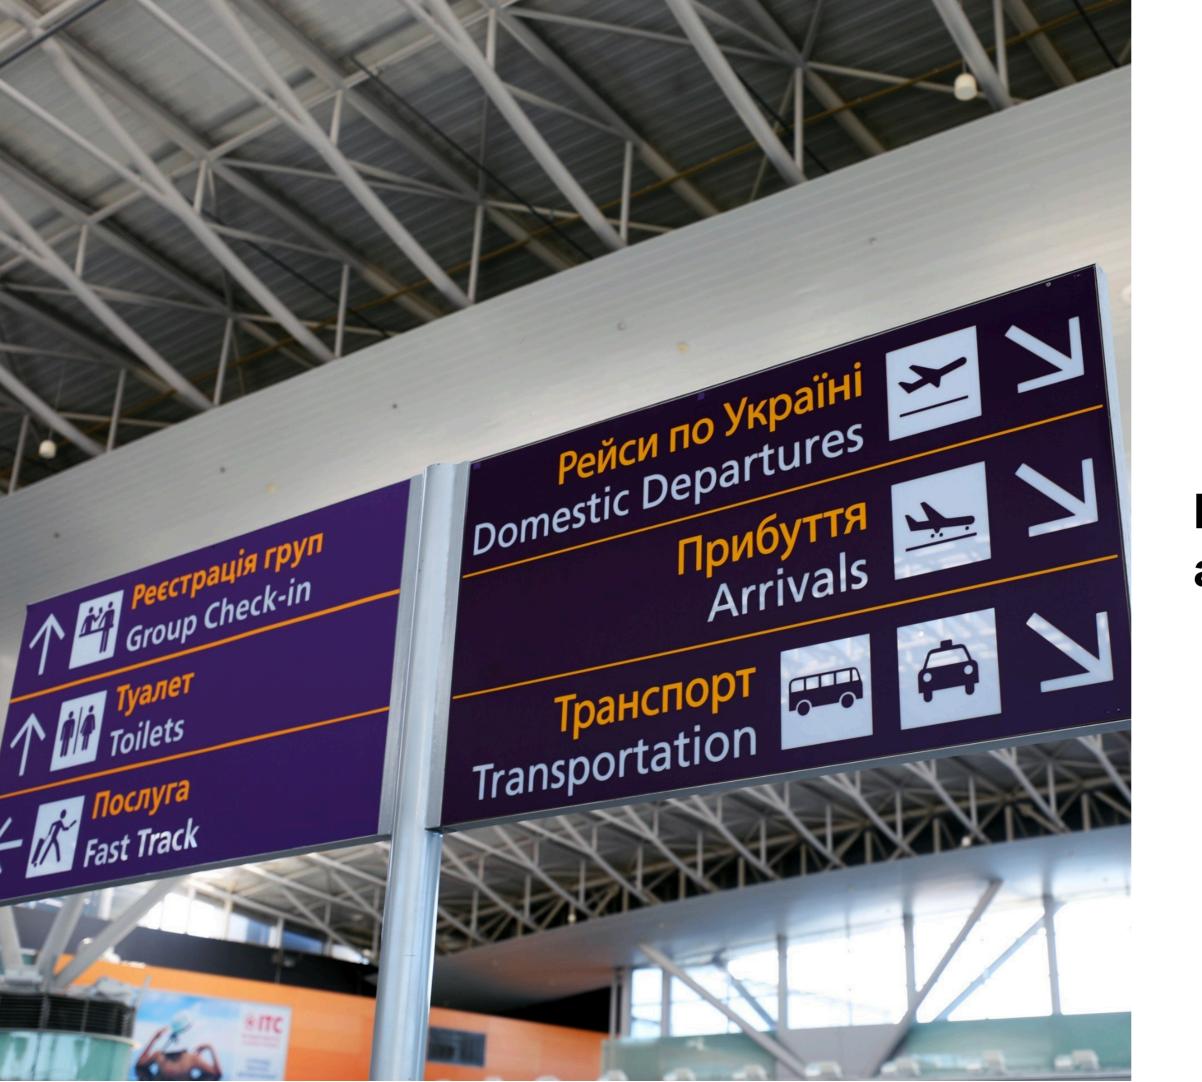

| 10.50 Patricke PQ #503 66-67        |

He macawoiple!

1 i

**П**равил міжобласних перее



### I am on the third floor of the Terminal D





### In the centre of the hall, I see a sign Domestic Departures

#### I am going down to the second floor with an esclator or lift





| Відправлення<br>тото Статус<br>15:10 Львів 7W 0163 Посадку закія<br>15:15 Ізано-Франкіясь 7W 0115 Посадка<br>18:00 Одаса ТР 6753<br>20:05 Одаса ТР 6751<br>20:05 Миколаїв PS 9095<br>20:10 Запорікока PS 9085<br>20:20 Дніпро PS 9005<br>20:20 Дніпро PS 9005 | Point vac Percryptul Back Vac   #V8H0 15:10 62-65 D19 10:10 A   15:15 62-65 D20 10:15 X   18:00 62-63 D17 20:05 62-64 D17   20:05 65-69 D19 20:10 65-69 D20   20:20 65-69 D20 20:20 65-69 D21 | <mark>Поправлення</mark><br><sub>Pade Creme<br/>Inlinpo PS 9001<br/>Гарків PS 9041</sub> | 08.10.2023 <b>15:03</b><br>Purp www. PrestypendeBester<br>10:10 62-66<br>10:15 62-66 |