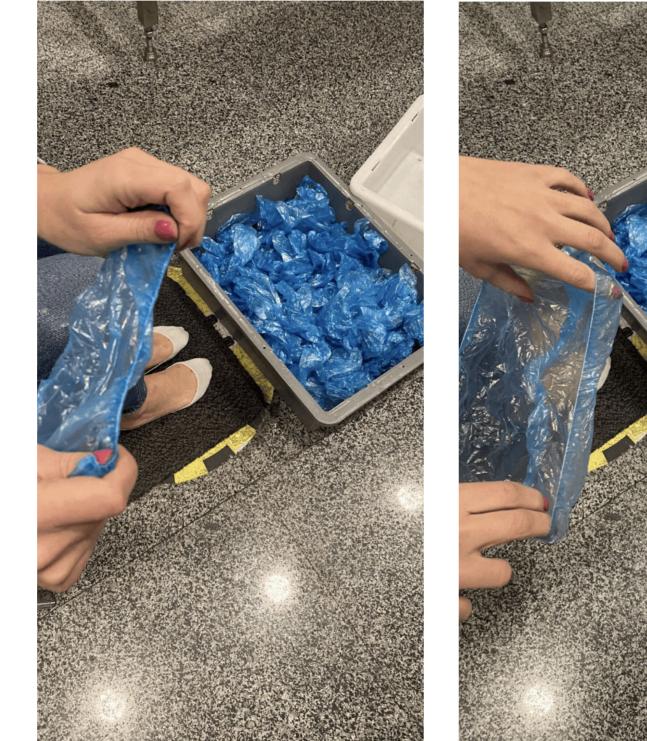

### I am going to aviation security control

### I am wayfinding by signs

I am entering the aviation security control area