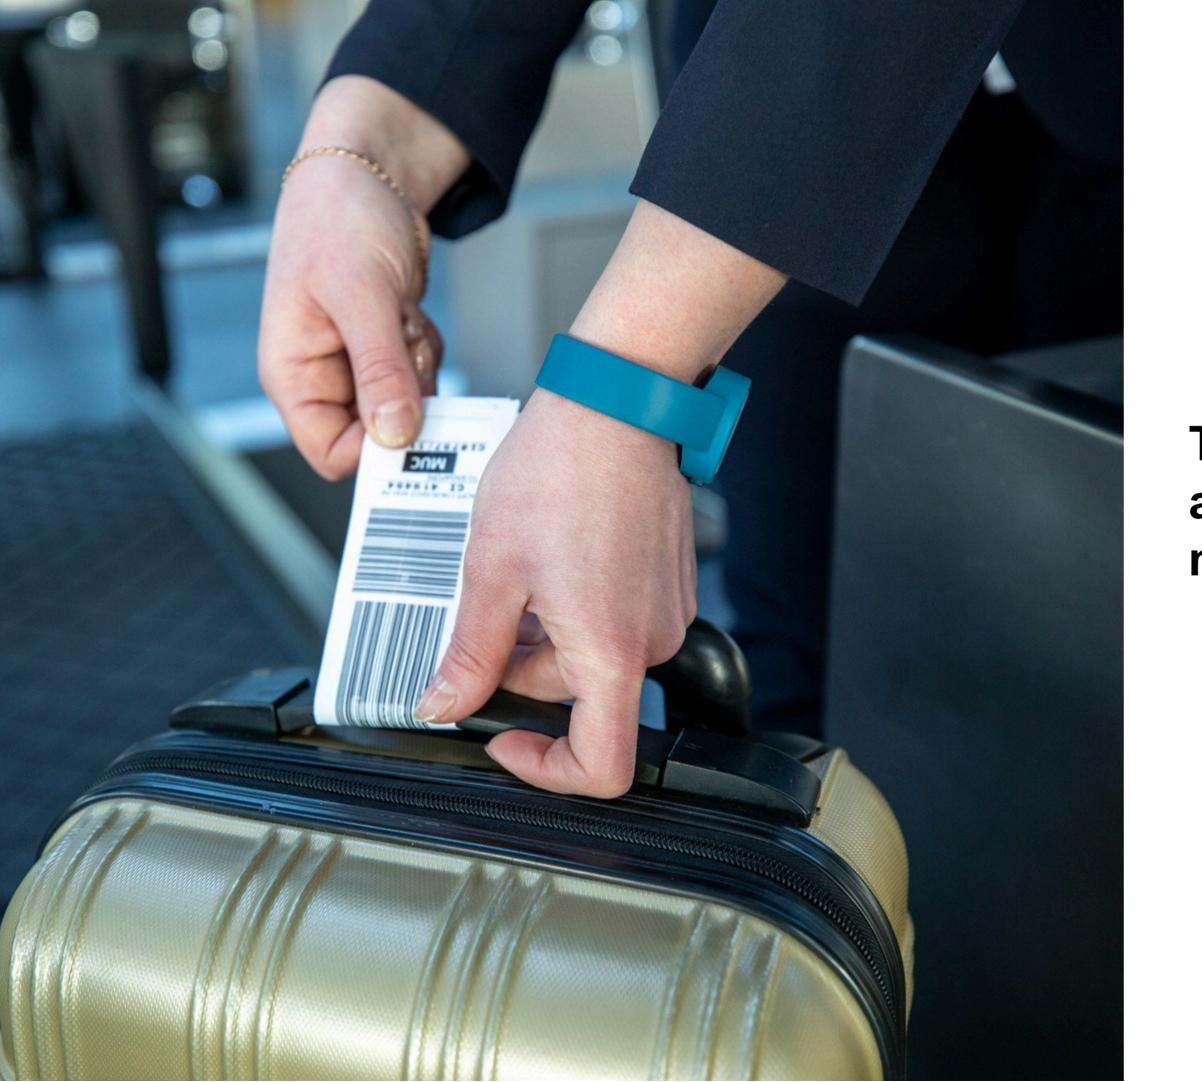

|



#### I am looking at the information board

I am finding my flight number and the number of the check-in desk for it





### I am coming to the check-in desk for my flight and waiting for my turn





#### I am near the check-in counter

### I say hello or use alternative communication cards if possible

### I am giving my passport or showing it in the Dija app to the airline representative







#### If I have luggage, I put it on a special belt, I can see its weight









### The airline official is attaching a luggage tag to my suitcase





### The luggage is moving along the belt

Later it will be loaded into the plane





## They are also attaching a tag to my hand luggage

#### I am given a boarding pass

#### There are the gate number, boarding and departure time there









## I receive stickers with a barcode and information about my baggage

It is important to keep these stickers till the end of the journey





### I am going to aviation security control

### I am wayfinding by signs

I am entering the aviation security control area

#### I am ready to show my passport or its electronic copy in the Dija app and a boarding pass







### I am showing my passport to an aviation security officer or its scan at the Dija app











### My