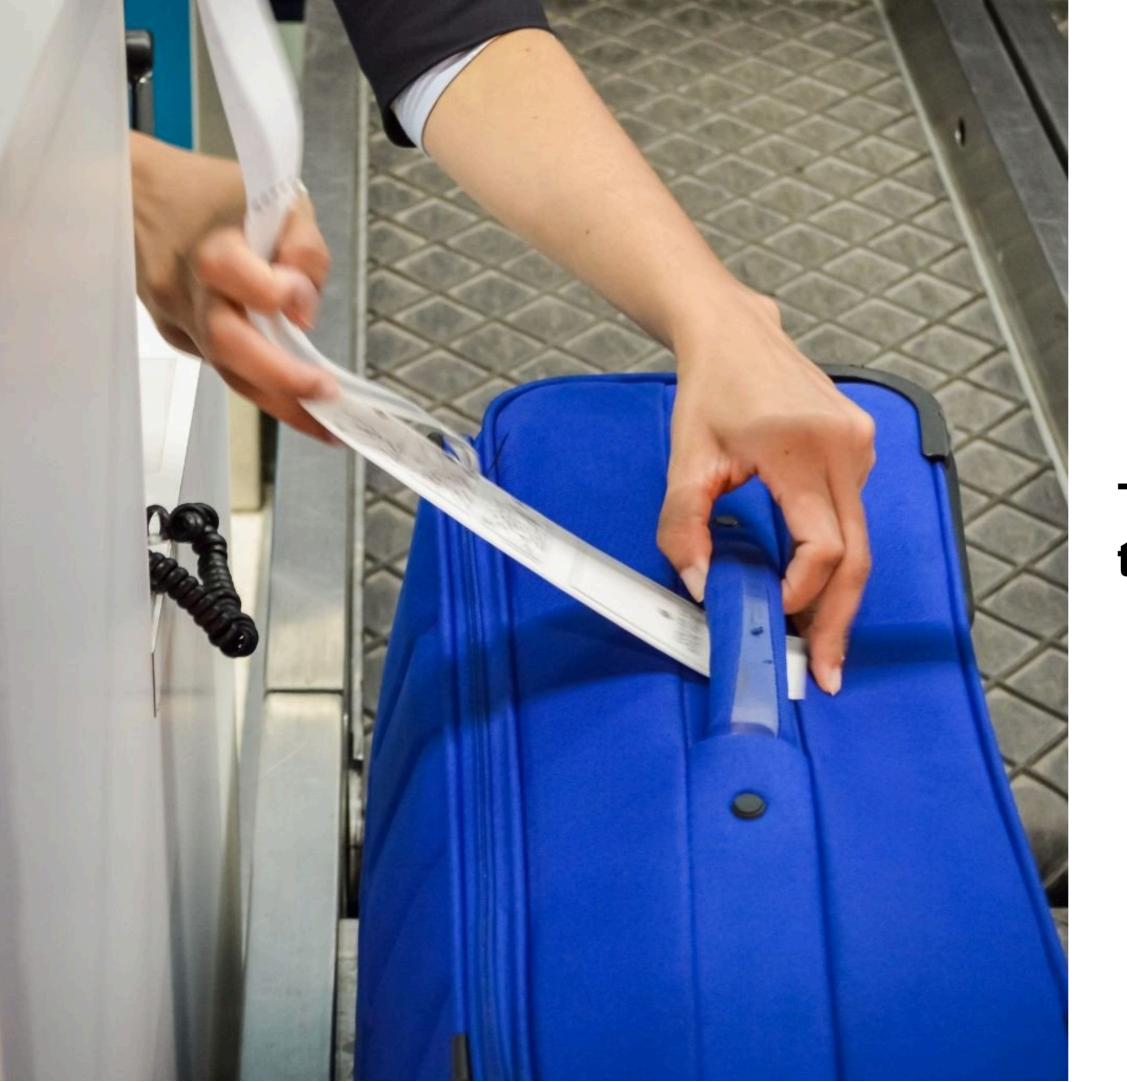

### The airline official is attaching a luggage tag to my suitcase

### The luggage is moving along the belt

Later it will be loaded into the plane