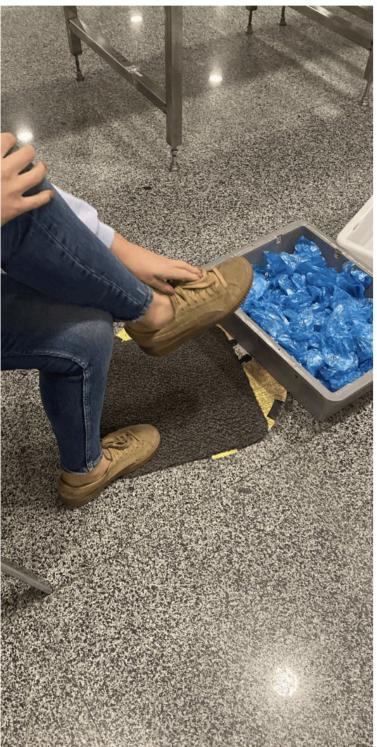

### I am going to aviation security control

### I am wayfinding by signs

I am entering the aviation security control area