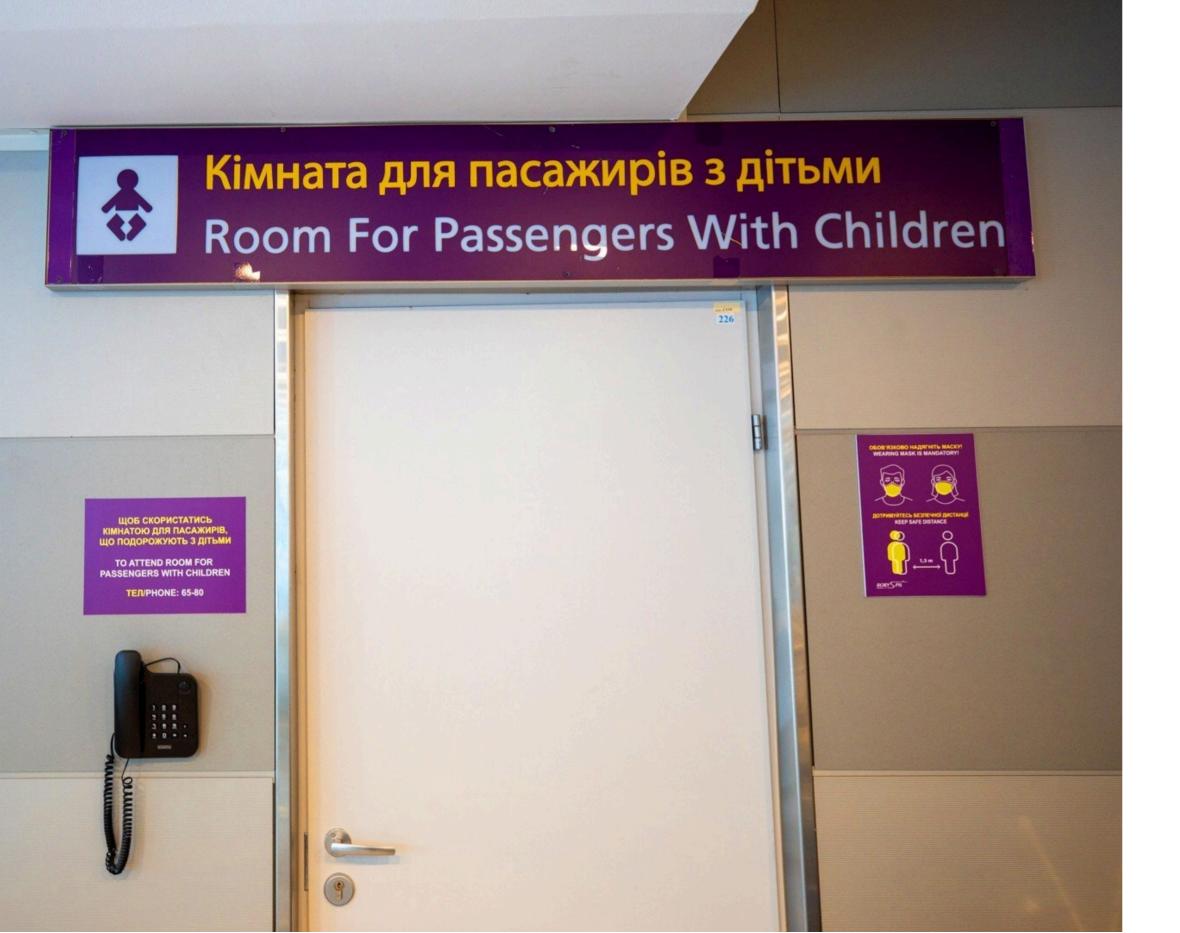

: | 25             | D22       |
| 20:30         |              | 7W     | 0165  |  |            | 20: | 30             | D19       |
| 10:00         | LWIV         | 7W     | 0161  |  |            | 10: |                |           |
| 10:05         | Zaporizhzhia | 7W     | 0181  |  |            |     |                | inepietes |
| 10:10         | Dnipro       | 7W     | 0101  |  |            | 10: |                |           |
| 10:15         | Kharkiv      |        | 0141  |  |            | 10: | 10             |           |
|               |              |        |       |  |            | 10: | 15             |           |

SAMSUND



### I am in the waiting area

# There is information about flights on the information boards





### If I want to eat/drink, I will go to the cafe





## If I am with a child, I go to the room for passengers with children

If it is closed, I will dial 65-80 in the phone on the wall



## If I need touse a restroom, I will find it by signs







#### I am waiting calmly to board an aircraft

### I am not coming to the door while it is closed

### Boarding may be delayed

I am waiting calmly and do not worry



A



# When it is my turn, the airline officer scans my boarding pass and checks my passport

#### I am entering the corridor

I can go down to the first floor by escalator or stairs





#### I am on the first floor

#### A bus is taking me to the plane from here





### I am on the plane - I will have a happy flight