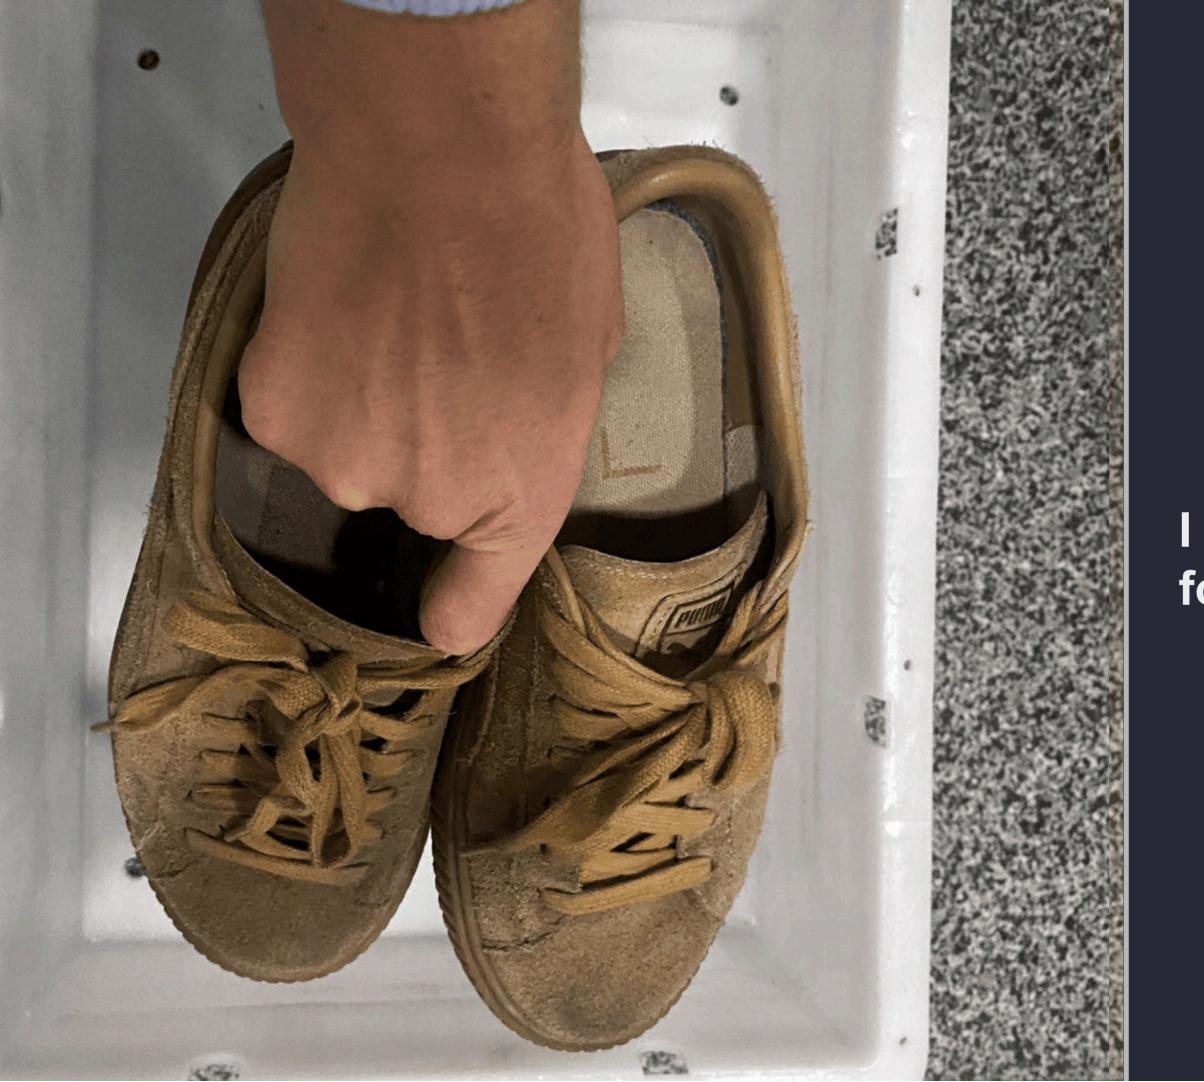

rity control

### I am wayfinding by signs

I am entering the aviation security control area

#### I am ready to show my passport or its electronic copy in the Dija app and a boarding pass







### I am showing my passport to an aviation security officer or its scan at the Dija app











### My boarding pass is scanned by special devices





### They are checking for prohibited items here

### The full list of prohibited items is available <u>here</u>





#### I am putting my outerwear, hand luggage, electronic devices into containers

I will take them back after screening





#### All electronic devices must be placed in separate containers

### I will take them back after screening

### If I am asked to take off my footwear, I will take it off and put shoe covers on















### I am putting my footwear into a container





### I am putting the containers on the belt





## I am walking through a metal detector

It may beep if I have metal objects





### Aviation security staff can do the screening with a special device or manually

### This is a standard procedure

I am calm





### I am taking my things back

| ~             | Departures   | 1 of 2 |       |  | 08.10.2021 | 15: | 50             |           |
|---------------|--------------|--------|-------|--|------------|-----|----------------|-----------|
| Time          | Destination  | F      | light |  | Remark     | Fet | Time           | Gate      |
| 18:00         | Odesa        | PS     | 0057  |  |            |     |                |           |
| 20:05         | Odesa        | PS     | 00