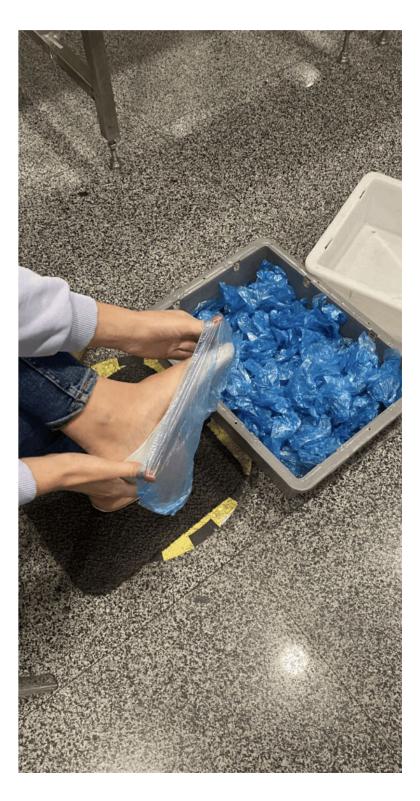

### I am going to aviation security control

### I am wayfinding by signs

I am entering the aviation security control area