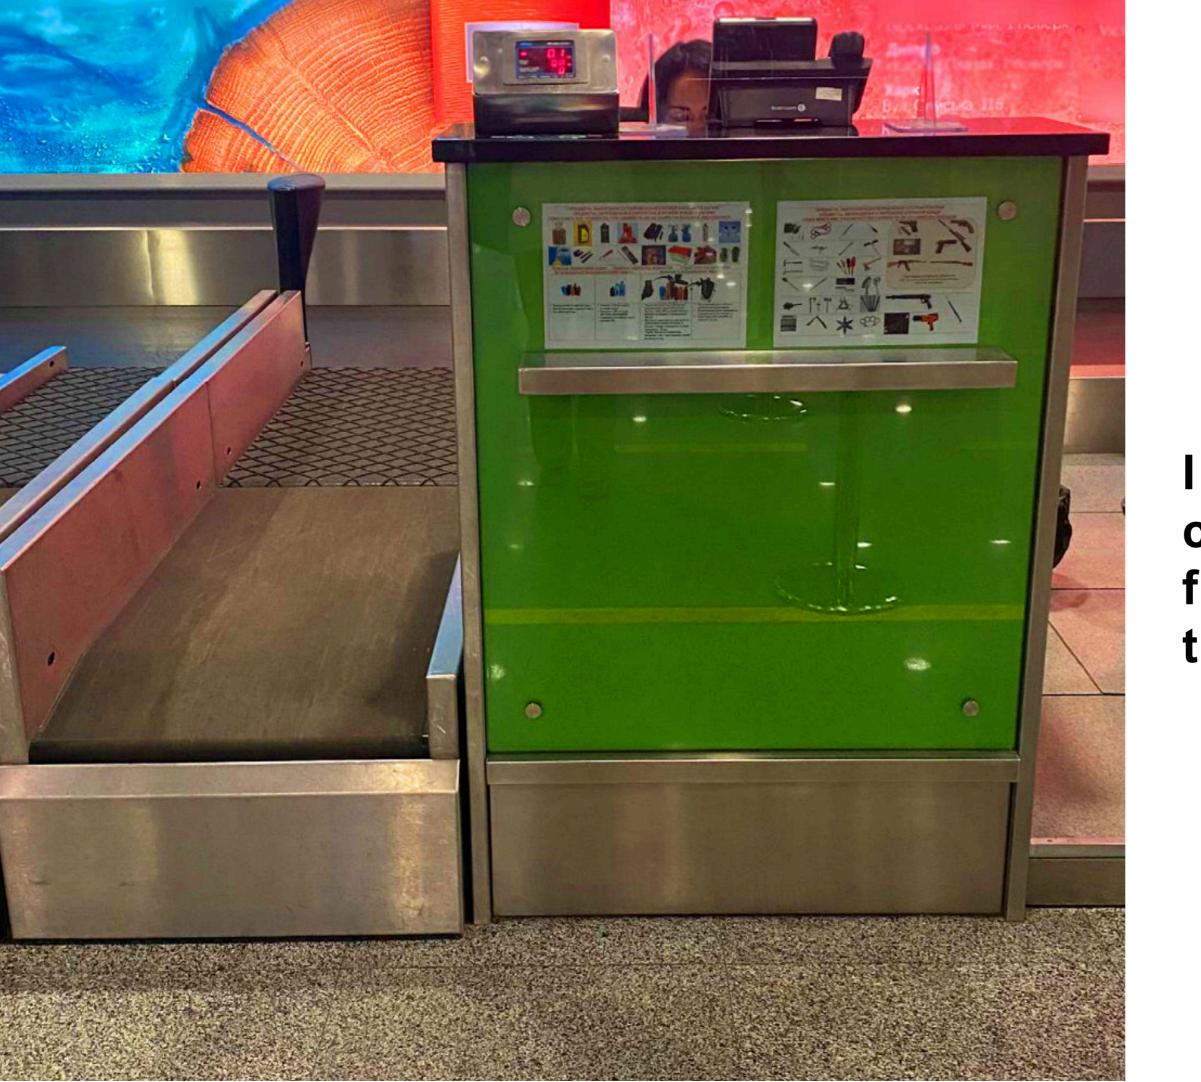

|



#### I am looking at the information board

I am finding my flight number and the number of the check-in desk for it





### I am coming to the check-in desk for my flight and waiting for my turn





#### I am near the check-in counter

### I say hello or use alternative communication cards if possible

### I am giving my passport or showing it in the Dija app to the airline representative







#### If I have luggage, I put it on a special belt, I can see its weight









### The airline official is attaching a luggage tag to my suitcase





### The luggage is moving along the belt

Later it will be loaded into the plane





## They are also attaching a tag to my hand luggage

#### I am given a boarding pass

#### There are the gate number, boarding and departure time there









## I receive stickers with a barcode and information about my baggage

It is important to keep these stickers till