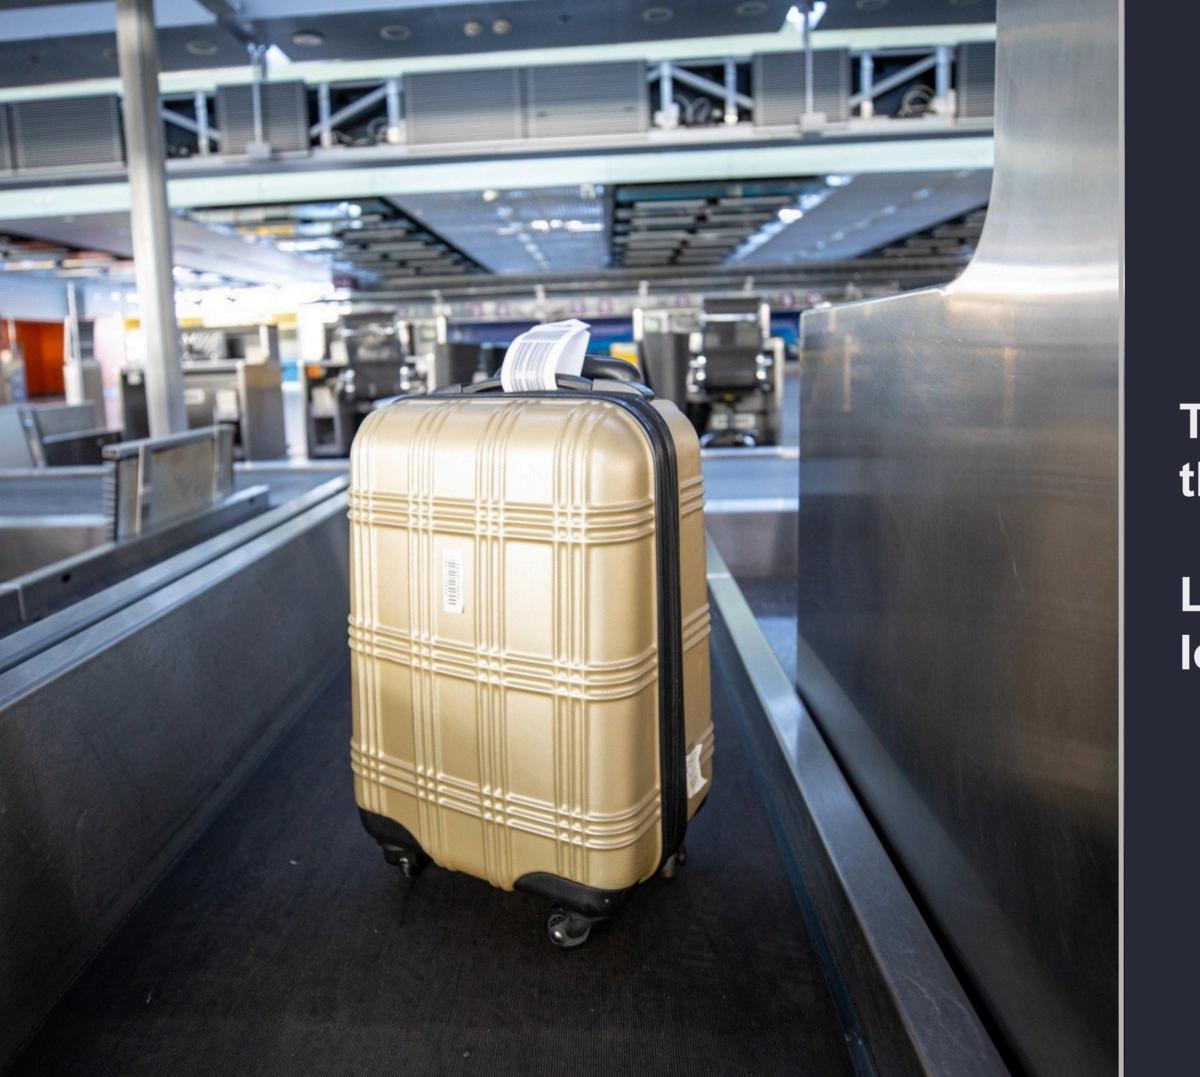

### The luggage is moving along the belt

Later it will be loaded into the plane